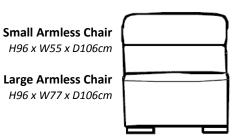

**Corner Seat** H96 x W113 x D106cm

Chaise (RH or LH arm available) H96 x W104 x D161cm

Large 1 Armchair (RH or LH) H96 x W104 x D106cm

Limerick

061-307070

Raheen Roundabout, Limerick,

# CASEYS FURNITURE

**3 Seater** *H96 x W211 x D106cm* 

**2 Seater** *H96 x W167 x D106cm* 

**Footstool** H46 x W80 x D60cm