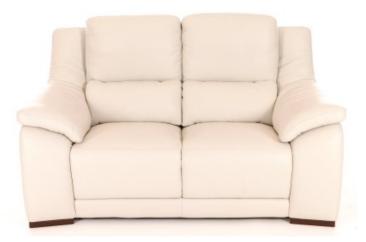

### Livorno — Living Range

Invitingly-proportioned armrests and a segmented back behave the ample comforts of the Livorno living range, a classic leather collection you won't want to leave.

- Wooden frame.
- Helical spring system with intertwined elastic straps.
- Fixed foam-filled seat cushions.
- Fixed fibre-filled back cushions.
- Dark show-wood feet.
- Chair and sofas also available in manual and electric reclining options.

# CASEYS FURNITURE

**3 Seater** *H96 x W211 x D106cm* 

**2 Seater** *H96 x W167 x D106cm* 

**Footstool** H46 x W80 x D60cm