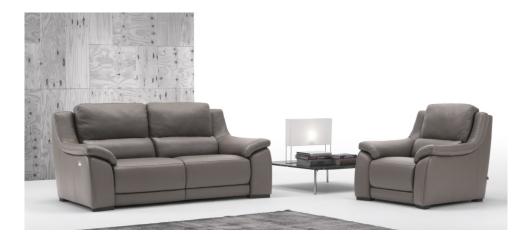

### Livorno — Living Range

Invitingly-proportioned armrests and a segmented back behave the ample comforts of the Livorno living range, a classic leather collection you won't want to leave.

- Wooden frame.
- Helical spring system with intertwined elastic straps.
- Fixed foam-filled seat cushions.
- Fixed fibre-filled back cushions.
- Dark show-wood feet.
- Chair and sofas also available in manual and electric reclining options.