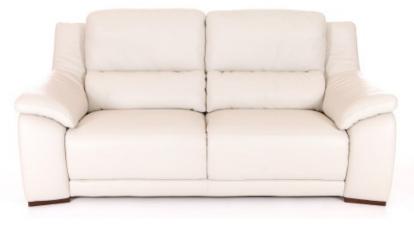

### Livorno — Living Range

Invitingly-proportioned armrests and a segmented back behave the ample comforts of the Livorno living range, a classic leather collection you won't want to leave.

- Wooden frame.
- Helical spring system with intertwined elastic straps.
- Fixed foam-filled seat cushions.
- Fixed fibre-filled back cushions.
- Dark show-wood feet.
- Chair and sofas also available in manual and electric reclining options.

# CASEYS FURNITURE

**3 Seater** *H96 x W211 x D106cm* 

**2 Seater** *H96 x W167 x D106cm* 

**Footstool** H46 x W80 x D60cm