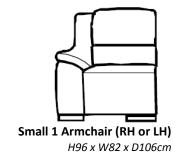

**Corner Seat** H96 x W113 x D106cm

Chaise (RH or LH arm available) H96 x W104 x D161cm

Large 1 Armchair (RH or LH) H96 x W104 x D106cm

Limerick

061-307070

Raheen Roundabout, Limerick,