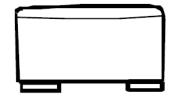

# CASEYS FURNITURE

**3 Seater** *H96 x W211 x D106cm* 

**2 Seater** *H96 x W167 x D106cm* 

**Footstool** H46 x W80 x D60cm