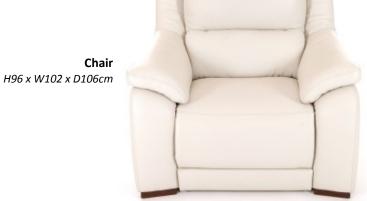

### Livorno — Living Range

Invitingly-proportioned armrests and a segmented back behave the ample comforts of the Livorno living range, a classic leather collection you won't want to leave.

- Wooden frame.
- Helical spring system with intertwined elastic straps.
- Fixed foam-filled seat cushions.
- Fixed fibre-filled back cushions.
- Dark show-wood feet.
- Chair and sofas also available in manual and electric reclining options.