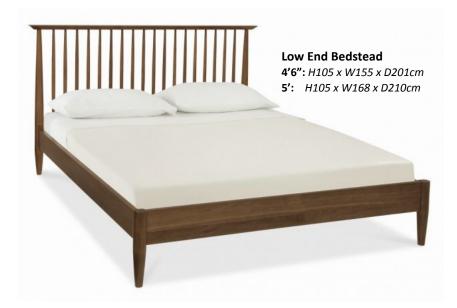

**5 Drawer Tall Chest** H128 x W51 x D45cm

**Double Wardrobe** H200 x W100 x D57cm

**4 Drawer Chest** 

H112 x W79 x D45cm

www.caseys.ie

Cork 65 Oliver Plunkett St. Cork, 021-4270393

Limerick Raheen Roundabout, Limerick, 061-307070