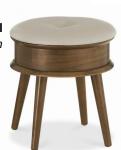

Our Sales Assistants are fully trained on this range so feel free to ask them any questions in-store or online.

**Dressing Table** *H77 x W110 x D45cm* 

Dressing Stool H77 x W110 x D45cm

1 Drawer Nightstand H50 x W50 x D50cm