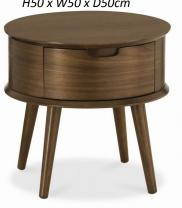

Our Sales Assistants are fully trained on this range so feel free to ask them any questions in-store or online.

**Dressing Table** *H77 x W110 x D45cm* 

Dressing Stool H77 x W110 x D45cm

1 Drawer Nightstand H50 x W50 x D50cm