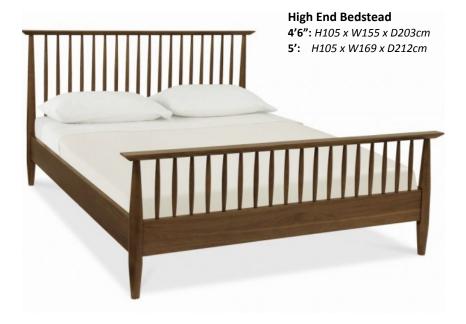

**5 Drawer Tall Chest** H128 x W51 x D45cm

**Double Wardrobe** H200 x W100 x D57cm

**4 Drawer Chest** 

H112 x W79 x D45cm

www.caseys.ie

Cork 65 Oliver Plunkett St. Cork, 021-4270393

Limerick Raheen Roundabout, Limerick, 061-307070