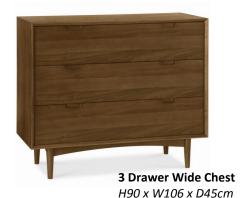

**5 Drawer Tall Chest** H128 x W51 x D45cm

**Double Wardrobe** H200 x W100 x D57cm

**4 Drawer Chest** 

H112 x W79 x D45cm

www.caseys.ie

Cork 65 Oliver Plunkett St. Cork, 021-4270393

Limerick Raheen Roundabout, Limerick, 061-307070