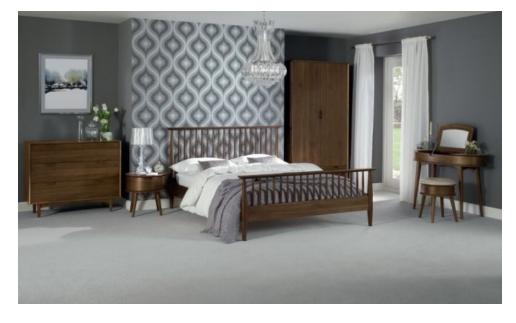

## **Loftus Walnut** — Bedding Range

An eclectic blend of shapes and forms, the fashionable Loftus Oak range takes inspiration from sophisticated mid-century style through hints of both retro and Scandinavian design.

Crafted from a combination of walnut veneers and sculpted solid walnut legs, this strikingly beautiful range's engineered mitre joints ensure lasting quality atop aesthetic satisfaction.

Cleverly-concealed storage space in the range's dressing table and stool ensure a collection as space-saving as it is stylish.