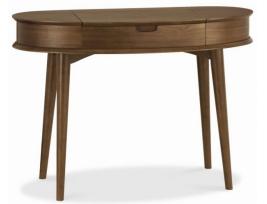

Our Sales Assistants are fully trained on this range so feel free to ask them any questions in-store or online.

**Dressing Table** *H77 x W110 x D45cm* 

Dressing Stool H77 x W110 x D45cm

1 Drawer Nightstand H50 x W50 x D50cm