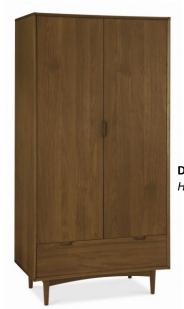

**5 Drawer Tall Chest** H128 x W51 x D45cm

**Double Wardrobe** H200 x W100 x D57cm

**4 Drawer Chest** 

H112 x W79 x D45cm

www.caseys.ie

Cork 65 Oliver Plunkett St. Cork, 021-4270393

Limerick Raheen Roundabout, Limerick, 061-307070