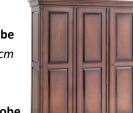

6 Drawer Chest

**Bedroom Chair** 

H92x W52 x D54cm

H133x W90 x D51.5cm

**Upholstered Stool** H50x W49 x D40cm

**Double All Hanging Wardrobe** H195x W111 x D65cm

8 Drawer Wide Chest H90x W160 x D55cm

www.caseys.ie