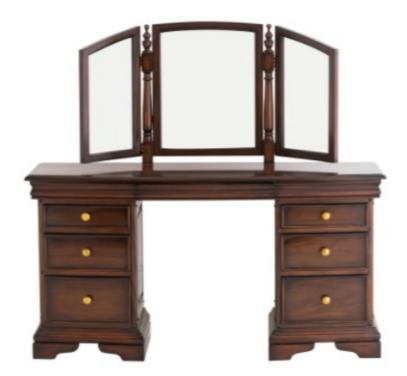

Dressing Table With Mirror H138.8x W150 x D51.5cm

> Dressing Table H77x W150 x D51.5cm

www.caseys.ie

Limerick

061-307070

Raheen Roundabout, Limerick,

**Cork** 65 Oliver Plunkett St. Cork,

021-4270393