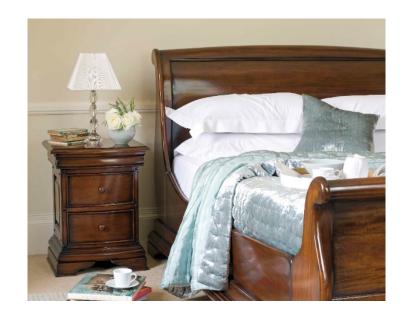

#### **Bedstead Low End**

3 ft Single 4 ft 6 Double 5 ft King 6 ft Super King

H116.5x W109x D217cm H116.5x W154x D217cm H116.5x W169x D227cm H116.5x W199x D227cm

www.caseys.ie

**3** Drawer Bedside

H134x W65 x D51.5cm