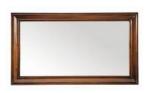

f drawers with gently bowed fronts to ٠ add elegance and sophistication, also the graceful sleigh bed, available with bow low and high foot end, combines with the other pieces to form a range that is at once traditional and chic.

Our Sales Assistants are fully trained on this range so feel free to ask them any questions in-store or online.

## CASEYS FURNITURE



**Bedstead High End** 

3 ft Single 4 ft 6 Double 5 ft King 6 ft Super King

H116.5x W109x D220cm H116.5x W154x D220cm H116.5x W169x D230cm H116.5x W199x D230cm





**Triple Wardrobe** H195x W164 x D65cm

6 Drawer Chest

**Bedroom Chair** 

H92x W52 x D54cm

H133x W90 x D51.5cm



**Upholstered Stool** H50x W49 x D40cm

**Double All Hanging Wardrobe** H195x W111 x D65cm



8 Drawer Wide Chest H90x W160 x D55cm



www.caseys.ie



Wall Mirror H66.2x W116.5 x D4cm

#### **Bedstead Low End**

3 ft Single 4 ft 6 Double 5 ft King 6 ft Super King

H116.5x W109x D217cm H116.5x W154x D217cm H116.5x W169x D227cm H116.5x W199x D227cm



www.caseys.ie

**3** Drawer Bedside





H134x W65 x D51.5cm

**Cheval Mirror** H160x W65x D45cm



H65x W50 x D42cm