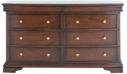

6 Drawer Chest

**Bedroom Chair** 

H92x W52 x D54cm

H133x W90 x D51.5cm

**Upholstered Stool** H50x W49 x D40cm

**Double All Hanging Wardrobe** H195x W111 x D65cm

8 Drawer Wide Chest H90x W160 x D55cm

www.caseys.ie