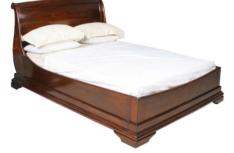

#### **Bedstead Low End**

3 ft Single 4 ft 6 Double 5 ft King 6 ft Super King

H116.5x W109x D217cm H116.5x W154x D217cm H116.5x W169x D227cm H116.5x W199x D227cm

www.caseys.ie

**3** Drawer Bedside

H134x W65 x D51.5cm