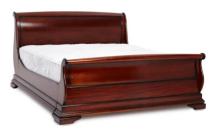

## CASEYS FURNITURE

**Bedstead High End** 

3 ft Single 4 ft 6 Double 5 ft King 6 ft Super King

H116.5x W109x D220cm H116.5x W154x D220cm H116.5x W169x D230cm H116.5x W199x D230cm

**Triple Wardrobe** H195x W164 x D65cm