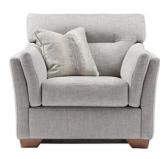

Luca Accent Footstool

H30 x W90 x D90cm

Luca Chair
H94 x W101 x D102cm

Luca Cuddler
H46 x W65 x D56cm

www.caseys.ie www.caseys.ie