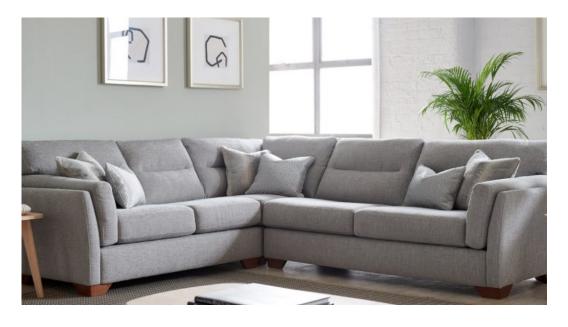

Luca Corner Unit
H94 x W98x D102cm

www.caseys.ie

**Cork** 65 Oliver Plunkett St. Cork,

021-4270393

**Limerick**Raheen Roundabout, Limerick,
061-307070

## **Luca**— Living Range

A clean and crisp silhouette , the Luca range is perfectly modern. With the fine detailing , clean lines and the comfortable sit the Luca rang is an Ideal fit for any home.

- Scatters included
- Stunning Fabric Collection available to view in sore
- Frame Guaranteed for 15 years
- Feet available in a light , dark or chrome finish
- Seats Sprung by high gauge serpentine springs