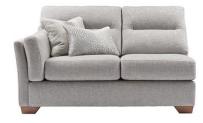

## **Configurations**

Luca 3 Seater Sofa 1 Arm H94 x W193x D102cm Available in LHF and RHF

Luca 2 Seater Sofa 1 Arm H94 x W157x D102cm Available in LHF and RHF

Luca Cuddler
H94 x W114x D102cm
Available in LHF and RHF