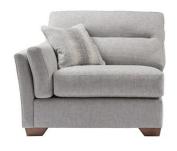

Our Sales Assistants are fully trained on this range so feel free to ask them any questions in-store or online.

Luca 3 Seater Sofa H94 x W219 x D102cm

Luca 2 Seater Sofa
H94 x W186 x D102cm

Luca Cuddler
H94 x W141 x D102cm