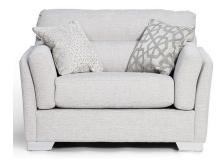

Luca Accent Footstool

H30 x W90 x D90cm

Luca Chair
H94 x W101 x D102cm

Luca Cuddler
H46 x W65 x D56cm

www.caseys.ie www.caseys.ie