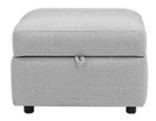

Luca Accent Footstool

H30 x W90 x D90cm

Luca Chair
H94 x W101 x D102cm

Luca Cuddler
H46 x W65 x D56cm

www.caseys.ie www.caseys.ie