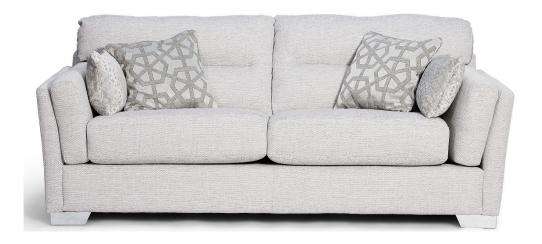

Our Sales Assistants are fully trained on this range so feel free to ask them any questions in-store or online.

Luca 3 Seater Sofa H94 x W219 x D102cm

Luca 2 Seater Sofa
H94 x W186 x D102cm

Luca Cuddler
H94 x W141 x D102cm