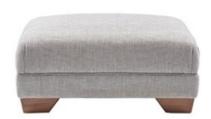

Luca Accent Footstool

H30 x W90 x D90cm

Luca Chair
H94 x W101 x D102cm

Luca Cuddler
H46 x W65 x D56cm

www.caseys.ie www.caseys.ie