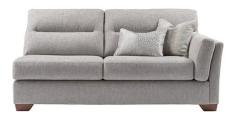

## **Configurations**

Luca 3 Seater Sofa 1 Arm H94 x W193x D102cm Available in LHF and RHF

Luca 2 Seater Sofa 1 Arm H94 x W157x D102cm Available in LHF and RHF

Luca Cuddler
H94 x W114x D102cm
Available in LHF and RHF