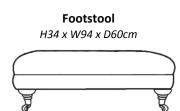

A perfect blend of beauty and practicality.

Our Sales Assistants are fully trained on this range so feel free to ask them any questions in-store or online.

Extra Large Sofa (Optional Split)

H92 x W245 x D110cm