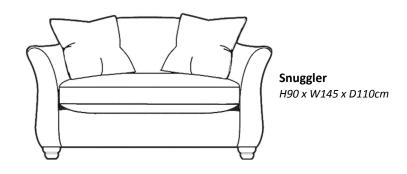

## **CASEYS FURNITURE**

www.caseys.ie

Cork

65 Oliver Plunkett St. Cork, 021-4270393

Limerick

Raheen Roundabout, Limerick,

061-307070



## Magnus

Living Range





## **Magnus** — Living Range

The Magnus range combines flair with elegant proportion that's perfect for the town house look.

With generous cushions, luxury yarns and opulent damasks, there's more than a little regency decadence.

A perfect blend of beauty and practicality.

Our Sales Assistants are fully trained on this range so feel free to ask them any questions in-store or online.





Extra Large Sofa (Optional Split)

H92 x W245 x D110cm



H92 x W215 x D110cm



H92 x W195 x D110cm



www.caseys.ie www.caseys.ie