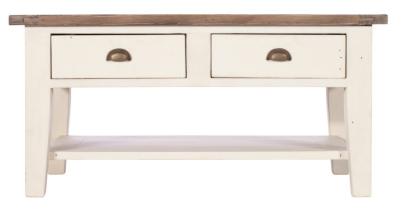

**Tall Bookcase** *H195 x W97.5 x D34.5cm* 

**Coffee Table** H50 x W102 x D65cm

Wo H10

Wooden Seat Dining Chair H108 x W47.5 x D53cm

Writing Bureau H93 x W95 x D45cm

**2 Drawer Hall Table** H75 x W80 x D41.5cm