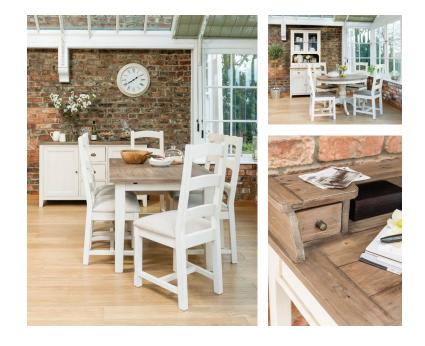

### **Maine** — Dining Range

- This is a simple and chic range of dining furniture that has a French ٠ country feeling to the set.
- Reclaimed timbers are enhanced by a gently distressed elegant . two tone finish and subtle metal detailing for a beautifully understated look.

**Circular Dining Table** H77.5 x W120 x D120cm

H180 x W74 x D48cm

**Extendable Dining Table** H 77.5 x W120/160 x D80cm H77.5 x W140/180 x D90cm H77.5 x W180/220 x D100cm

www.caseys.ie

Writing bureau and chair set up