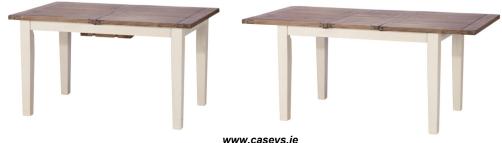

**Circular Dining Table** H77.5 x W120 x D120cm

H180 x W74 x D48cm

**Extendable Dining Table** H 77.5 x W120/160 x D80cm H77.5 x W140/180 x D90cm H77.5 x W180/220 x D100cm

www.caseys.ie

Writing bureau and chair set up