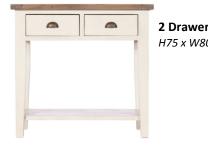

**Tall Bookcase** *H195 x W97.5 x D34.5cm* 

**Coffee Table** H50 x W102 x D65cm

Wo H10

Wooden Seat Dining Chair H108 x W47.5 x D53cm

Writing Bureau H93 x W95 x D45cm

**2 Drawer Hall Table** H75 x W80 x D41.5cm