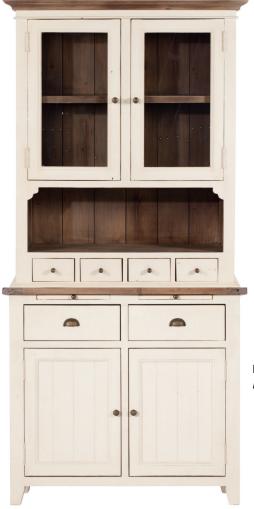

Lamp Table H62 x W51 x D43cm Narrow Dresser Top H122 x W105 x D35cm

Narrow Sideboard H90 x W100 x D45cm Wide Dresser Top H122 x W157 x D35cm

Wide Sideboard H90 x W155 x D45cm