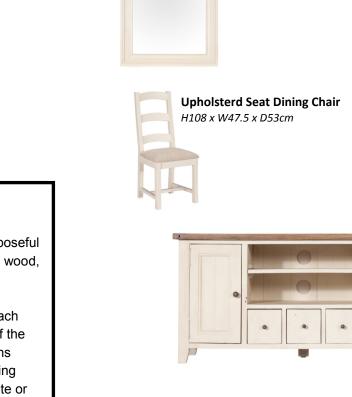

For further information please speak to one of our Sales Assistants in-store or contact us via email at info@caseys.ie

Wall Mirror H106 x W80 x D3.5cm

> **TV Stand** H60 x W120 x D42cm

**1** Door Display Cabinet

**Tall Bookcase** *H195 x W97.5 x D34.5cm* 

**Coffee Table** H50 x W102 x D65cm

Wo H10

Wooden Seat Dining Chair H108 x W47.5 x D53cm

Writing Bureau H93 x W95 x D45cm

**2 Drawer Hall Table** H75 x W80 x D41.5cm