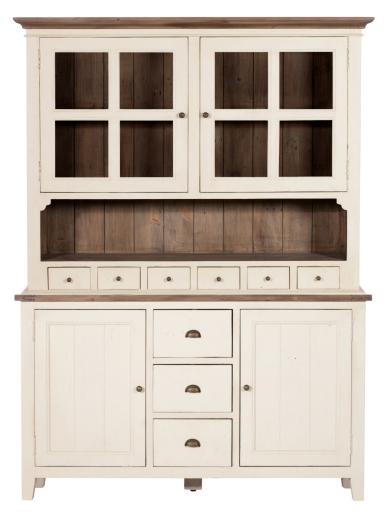

### **Maine** — Dining Range

- This is a simple and chic range of dining furniture that has a French ٠ country feeling to the set.
- Reclaimed timbers are enhanced by a gently distressed elegant . two tone finish and subtle metal detailing for a beautifully understated look.

### The **RECLAIMED**<sup>™</sup> series

Combining the rustic charm of natural old wood with unique design of purposeful form, the **Reclaimed**<sup>™</sup> series of furniture is hand made, using recycled solid wood, which has been certified by the Forest Stewardship Council (FSC).

The re-purposed wood gives new life to otherwise discarded material, with each piece of furniture being unique in patina and grain, showing also the marks of the previous use and ageing. These subtle scratches, cracks and colour variations make each piece "one of a kind". The overall finish is created by hand polishing and brushing each piece with high qualityenvironmentally friendly oils to create or enhance a genuine aged patina.