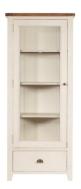

For further information please speak to one of our Sales Assistants in-store or contact us via email at info@caseys.ie

Wall Mirror H106 x W80 x D3.5cm

> **TV Stand** H60 x W120 x D42cm

**1** Door Display Cabinet