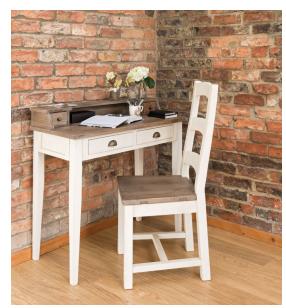

**Circular Dining Table** H77.5 x W120 x D120cm

H180 x W74 x D48cm

**Extendable Dining Table** H 77.5 x W120/160 x D80cm H77.5 x W140/180 x D90cm H77.5 x W180/220 x D100cm

www.caseys.ie

Writing bureau and chair set up