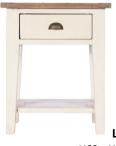

Lamp Table H62 x W51 x D43cm Narrow Dresser Top H122 x W105 x D35cm

Narrow Sideboard H90 x W100 x D45cm Wide Dresser Top H122 x W157 x D35cm

Wide Sideboard H90 x W155 x D45cm