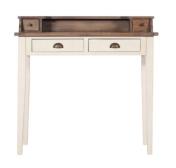

**Circular Dining Table** H77.5 x W120 x D120cm

H180 x W74 x D48cm

**Extendable Dining Table** H 77.5 x W120/160 x D80cm H77.5 x W140/180 x D90cm H77.5 x W180/220 x D100cm

www.caseys.ie

Writing bureau and chair set up

**Tall Bookcase** *H195 x W97.5 x D34.5cm* 

**Coffee Table** H50 x W102 x D65cm

Wo H10

Wooden Seat Dining Chair H108 x W47.5 x D53cm

Writing Bureau H93 x W95 x D45cm

**2 Drawer Hall Table** H75 x W80 x D41.5cm