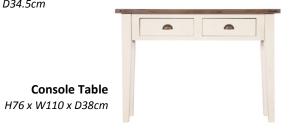

Lamp Table H62 x W51 x D43cm Narrow Dresser Top H122 x W105 x D35cm

Narrow Sideboard H90 x W100 x D45cm Wide Dresser Top H122 x W157 x D35cm

Wide Sideboard H90 x W155 x D45cm