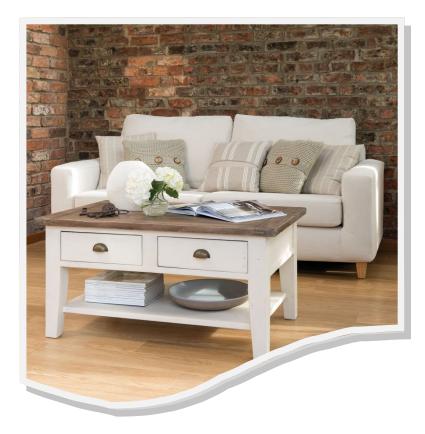

**Tall Bookcase** *H195 x W97.5 x D34.5cm* 

**Coffee Table** H50 x W102 x D65cm

Wo H10

Wooden Seat Dining Chair H108 x W47.5 x D53cm

Writing Bureau H93 x W95 x D45cm

**2 Drawer Hall Table** H75 x W80 x D41.5cm