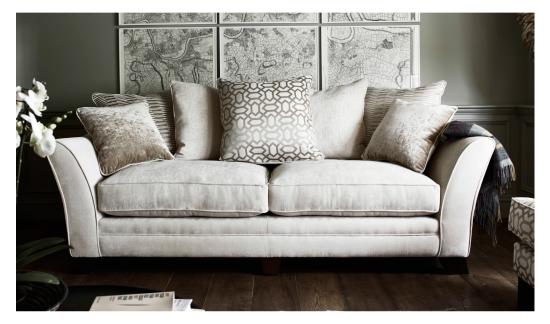

## Margate

Living Range

## Margate — Living Range

Rich in contemporary style, the Margate sofa collection makes for a characterful addition of modern comfort to any living space.

- · Glued and stapled solid hardwood frame.
- · Zigzag sprung seat with firm front edge.
- · High-resilient elasticated tension-webbed back.
- · Supalux foam-filled seat cushions.
- Fibre-filled back cushions.
- · Feather-filled scatter cushions.

Our Sales Assistants are fully trained on this range so feel free to ask them any questions in-store or online.

**4 Seater:** H89cm x W231cm x D97cm **3 Seater:** H89cm x W206cm x D97cm **2 Seater:** H89cm x W180cm x D97cm