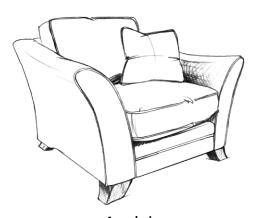

Armchair H89cm x W109cm x D97cm

Accent Chair
H89cm x W79cm x D86cm

**Storage Stool** 

**Large:** H46cm x W99bm x D64cm **Small:** H46cm x W64cm x D51cm

www.caseys.ie

Cork

65 Oliver Plunkett St. Cork,

021-4270393

## Margate — Living Range

Rich in contemporary style, the Margate sofa collection makes for a characterful addition of modern comfort to any living space.

- · Glued and stapled solid hardwood frame.
- · Zigzag sprung seat with firm front edge.
- · High-resilient elasticated tension-webbed back.
- · Supalux foam-filled seat cushions.
- Fibre-filled back cushions.
- · Feather-filled scatter cushions.