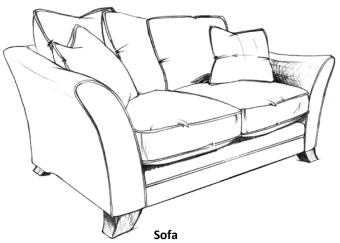

## Margate — Living Range

Rich in contemporary style, the Margate sofa collection makes for a characterful addition of modern comfort to any living space.

- · Glued and stapled solid hardwood frame.
- · Zigzag sprung seat with firm front edge.
- · High-resilient elasticated tension-webbed back.
- · Supalux foam-filled seat cushions.
- Fibre-filled back cushions.
- · Feather-filled scatter cushions.

Loveseat
H89cm x W137cm x D97cm

www.caseys.ie www.caseys.ie