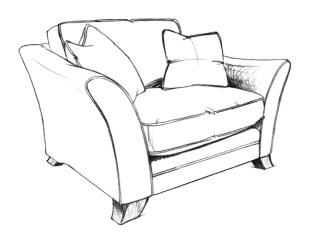

Armchair H89cm x W109cm x D97cm

Accent Chair
H89cm x W79cm x D86cm

**Storage Stool** 

**Large:** H46cm x W99bm x D64cm **Small:** H46cm x W64cm x D51cm

www.caseys.ie

Cork

65 Oliver Plunkett St. Cork,

021-4270393