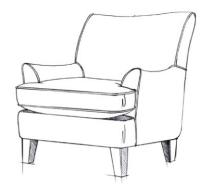

Armchair H89cm x W109cm x D97cm

Accent Chair
H89cm x W79cm x D86cm

**Storage Stool** 

**Large:** H46cm x W99bm x D64cm **Small:** H46cm x W64cm x D51cm

www.caseys.ie

Cork

65 Oliver Plunkett St. Cork,

021-4270393

## Margate — Living Range

Rich in contemporary style, the Margate sofa collection makes for a characterful addition of modern comfort to any living space.

- · Glued and stapled solid hardwood frame.
- · Zigzag sprung seat with firm front edge.
- · High-resilient elasticated tension-webbed back.
- · Supalux foam-filled seat cushions.
- Fibre-filled back cushions.
- · Feather-filled scatter cushions.