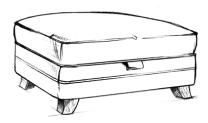

Armchair H89cm x W109cm x D97cm

Accent Chair
H89cm x W79cm x D86cm

**Storage Stool** 

**Large:** H46cm x W99bm x D64cm **Small:** H46cm x W64cm x D51cm

www.caseys.ie

Cork

65 Oliver Plunkett St. Cork,

021-4270393

## Margate — Living Range

Rich in contemporary style, the Margate sofa collection makes for a characterful addition of modern comfort to any living space.

- · Glued and stapled solid hardwood frame.
- · Zigzag sprung seat with firm front edge.
- · High-resilient elasticated tension-webbed back.
- · Supalux foam-filled seat cushions.
- Fibre-filled back cushions.
- · Feather-filled scatter cushions.