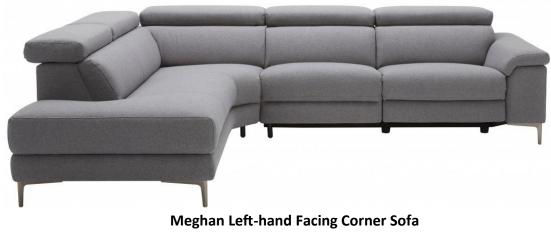

## Meghan — Sofa Range

With comfort and luxury at the forefront of its functionalities, the Meghan sofa range is designed not only to impress but to also entice people with its class and elegance. Its classic design and versatile colour allow the Meghan range to suit most interior styles, while remaining stylish and comfortable.

- Adjustable headrest
- Contemporary legs
- Fully electric reclining chair
- Available in left-hand facing and right-hand facing.

CASEYS

**FURNITURE** 

• Length of chaise: 230cm

**Dimensions** 

Height: 76, Width: 295, Depth: 116cm

**Dimensions** 

Height: 76, Width: 295, Depth: 116cm

ELECTRIC

MOTION