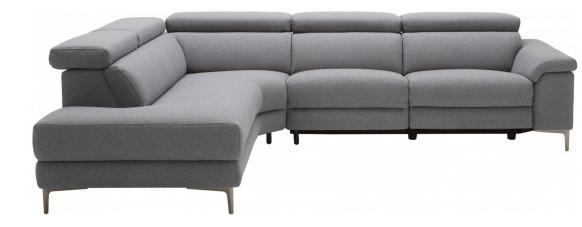

## Meghan — Sofa Range

With comfort and luxury at the forefront of its functionalities, the Meghan sofa range is designed not only to impress but to also entice people with its class and elegance. Its classic design and versatile colour allow the Meghan range to suit most interior styles, while remaining stylish and comfortable.

- Adjustable headrest
- Contemporary legs
- Fully electric reclining chair
- Available in left-hand facing and right-hand facing.

CASEYS

**FURNITURE** 

• Length of chaise: 230cm

**Dimensions** 

Height: 76, Width: 295, Depth: 116cm