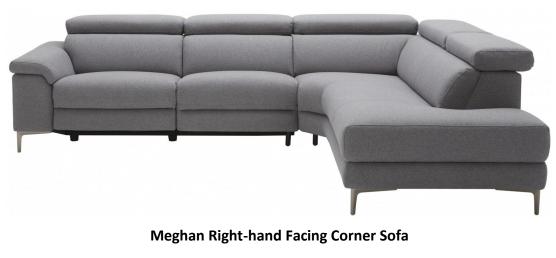

## Meghan — Sofa Range

With comfort and luxury at the forefront of its functionalities, the Meghan sofa range is designed not only to impress but to also entice people with its class and elegance. Its classic design and versatile colour allow the Meghan range to suit most interior styles, while remaining stylish and comfortable.

- Adjustable headrest
- Contemporary legs
- Fully electric reclining chair
- Available in left-hand facing and right-hand facing.

CASEYS

**FURNITURE** 

• Length of chaise: 230cm

**Dimensions** 

Height: 76, Width: 295, Depth: 116cm

**Dimensions** 

Height: 76, Width: 295, Depth: 116cm

ELECTRIC

MOTION