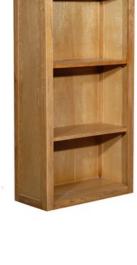

**Cupboard Unit** H76 x W61 x D50cm H76 x W39 x D49cm

**Compact Cupboard** H76 x W61 x D35cm

**Tower Unit** 

Narrow Tall Bookcase

Wide Tall Bookcase H209 x W90 x D45cm

> **Small Wide Bookcase** H115 x W90 x D40cm