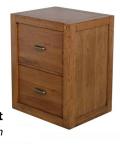

**3 Drawer Filing Unit** H109 x W61 x D50cm

**2 Drawer Filing Cabinet** H76 x W61 x D50cm

**Straight Desk** H76 x W117 x D50cm

www.caseys.ie

www.caseys.ie

Bureau

H155 x W60 x 39cm