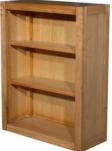

**Cupboard Unit** H76 x W61 x D50cm H76 x W39 x D49cm

**Compact Cupboard** H76 x W61 x D35cm

**Tower Unit** 

Narrow Tall Bookcase

Wide Tall Bookcase H209 x W90 x D45cm

> **Small Wide Bookcase** H115 x W90 x D40cm