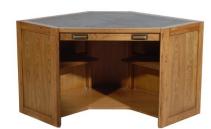

Our Sales Assistants are fully trained on this range so feel free to ask them any questions in-store or online.

CASEYS FURNITURE

Office Chest H100 x W112 x D35cm

**Corner Desk** H76 x W105 x D105cm

Compact Corner Desk H76 x W80 x D80cm