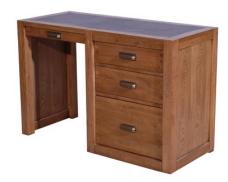

Our Sales Assistants are fully trained on this range so feel free to ask them any questions in-store or online.

CASEYS FURNITURE

Office Chest H100 x W112 x D35cm

**Corner Desk** H76 x W105 x D105cm

Compact Corner Desk H76 x W80 x D80cm