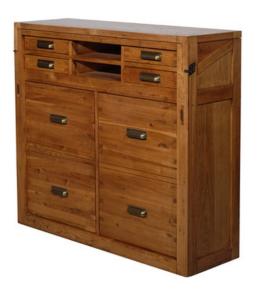

Our Sales Assistants are fully trained on this range so feel free to ask them any questions in-store or online.

CASEYS FURNITURE

Office Chest H100 x W112 x D35cm

**Corner Desk** H76 x W105 x D105cm

Compact Corner Desk H76 x W80 x D80cm