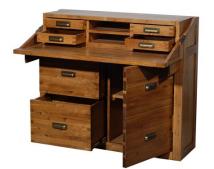

**Cupboard Unit** H76 x W61 x D50cm H76 x W39 x D49cm

**Compact Cupboard** H76 x W61 x D35cm

**Tower Unit** 

Narrow Tall Bookcase

Wide Tall Bookcase H209 x W90 x D45cm

> **Small Wide Bookcase** H115 x W90 x D40cm