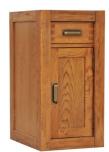

**Cupboard Unit** H76 x W61 x D50cm H76 x W39 x D49cm

**Compact Cupboard** H76 x W61 x D35cm

**Tower Unit** 

Narrow Tall Bookcase

Wide Tall Bookcase H209 x W90 x D45cm

> **Small Wide Bookcase** H115 x W90 x D40cm