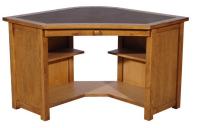

Our Sales Assistants are fully trained on this range so feel free to ask them any questions in-store or online.

CASEYS FURNITURE

Office Chest H100 x W112 x D35cm

**Corner Desk** H76 x W105 x D105cm

Compact Corner Desk H76 x W80 x D80cm