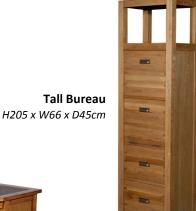

**3 Drawer Filing Unit** H109 x W61 x D50cm

**2 Drawer Filing Cabinet** H76 x W61 x D50cm

**Straight Desk** H76 x W117 x D50cm

www.caseys.ie

www.caseys.ie

Bureau

H155 x W60 x 39cm