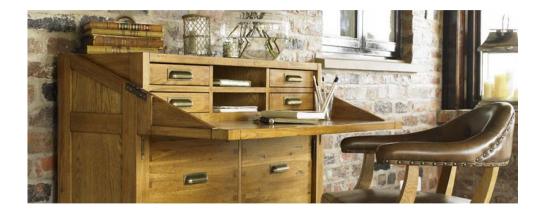

**3 Drawer Filing Unit** H109 x W61 x D50cm

**2 Drawer Filing Cabinet** H76 x W61 x D50cm

**Straight Desk** H76 x W117 x D50cm

www.caseys.ie

www.caseys.ie

Bureau

H155 x W60 x 39cm