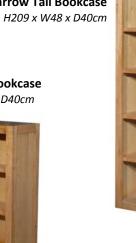

**Cupboard Unit** H76 x W61 x D50cm H76 x W39 x D49cm

**Compact Cupboard** H76 x W61 x D35cm

**Tower Unit** 

Narrow Tall Bookcase

Wide Tall Bookcase H209 x W90 x D45cm

> **Small Wide Bookcase** H115 x W90 x D40cm