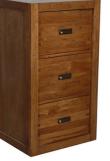

**3 Drawer Filing Unit** H109 x W61 x D50cm

**2 Drawer Filing Cabinet** H76 x W61 x D50cm

**Straight Desk** H76 x W117 x D50cm

www.caseys.ie

www.caseys.ie

Bureau

H155 x W60 x 39cm