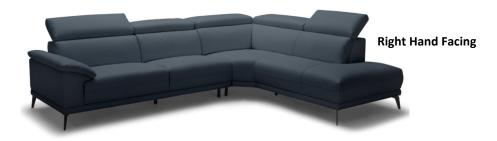

- Available in Navy, Grey and Leather.
- All Corner Sofas available LHF and RHF.

Our Sales Assistants are fully trained on this range so feel free to ask them any questions in-store or online.

Montero LHF/RHF Corner Sofa

H100cm x W295cm x D225cm

Montero 3 Seater Sofa H95cm x W209cm x D93cm

**Montero 2 Seater Sofa** *H95cm x W169cm x D93cm* 

www.caseys.ie www.caseys.ie