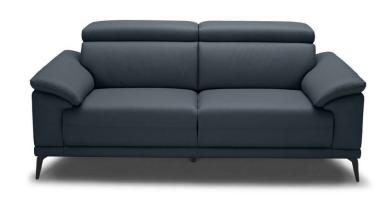

## **Montero** — Sofa Range

With contemporary sleek design, the Montero Range is a wonderful addition to any home. When paired with textural cushions and a faux fur throw, that extra level of comfort is added to an already sophisticated design of the Montero Range.

- Available in Navy, Grey and Leather.
- All Corner Sofas available LHF and RHF.

Our Sales Assistants are fully trained on this range so feel free to ask them any questions in-store or online.

Montero LHF/RHF Corner Sofa

H100cm x W295cm x D225cm

Montero 3 Seater Sofa H95cm x W209cm x D93cm

**Montero 2 Seater Sofa** *H95cm x W169cm x D93cm* 

www.caseys.ie www.caseys.ie