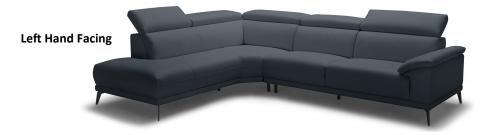

- Available in Navy, Grey and Leather.
- All Corner Sofas available LHF and RHF.

Our Sales Assistants are fully trained on this range so feel free to ask them any questions in-store or online.

Montero LHF/RHF Corner Sofa

H100cm x W295cm x D225cm

Montero 3 Seater Sofa H95cm x W209cm x D93cm

**Montero 2 Seater Sofa** *H95cm x W169cm x D93cm* 

www.caseys.ie www.caseys.ie