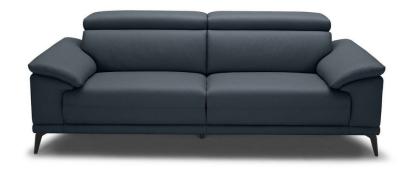

H100cm x W295cm x D225cm

Montero 3 Seater Sofa H95cm x W209cm x D93cm

**Montero 2 Seater Sofa** *H95cm x W169cm x D93cm* 

www.caseys.ie www.caseys.ie