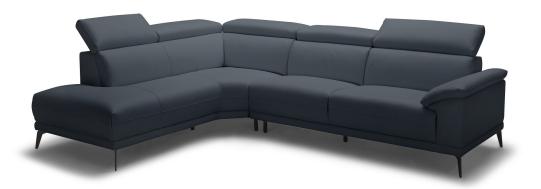

- Available in Navy, Grey and Leather.
- All Corner Sofas available LHF and RHF.

Our Sales Assistants are fully trained on this range so feel free to ask them any questions in-store or online.

Montero LHF/RHF Corner Sofa

H100cm x W295cm x D225cm

Montero 3 Seater Sofa H95cm x W209cm x D93cm

**Montero 2 Seater Sofa** *H95cm x W169cm x D93cm* 

www.caseys.ie www.caseys.ie