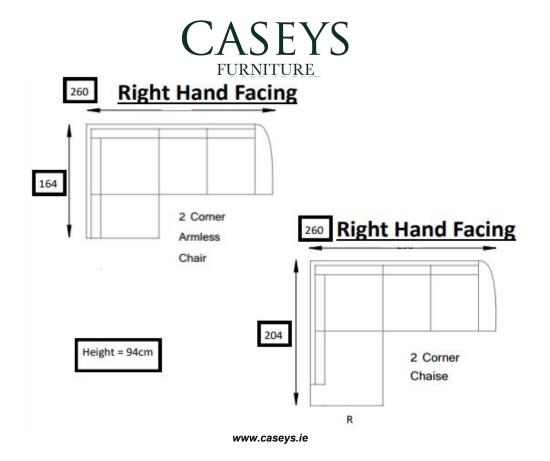

## **Newport** — Sofa Range

The Newport is made for relaxing, harnessing shape and comfort. It has a modern silhouette that's built to last. Available in right hand facing or left hand facing allowing you to personalize the Newport to your space. Its buttoned, cushioned back contour the shape of the sofa to create a visually pleasing form. Sit back, spread out and relax without being short on space with the Newport.