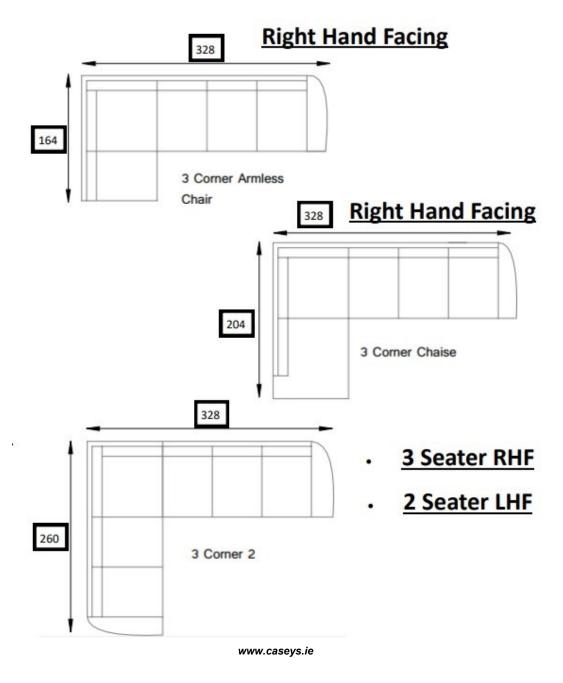

## **Newport** — Sofa Range

The Newport is made for relaxing, harnessing shape and comfort. It has a modern silhouette that's built to last. Available in right hand facing or left hand facing allowing you to personalize the Newport to your space. Its buttoned, cushioned back contour the shape of the sofa to create a visually pleasing form. Sit back, spread out and relax without being short on space with the Newport.