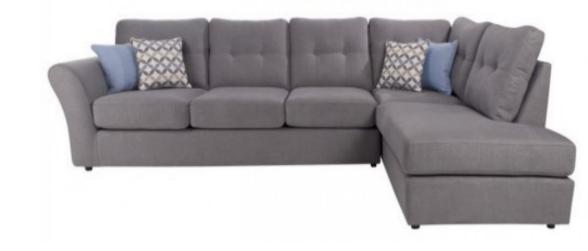

## **Newport** — Sofa Range

The Newport is made for relaxing, harnessing shape and comfort. It has a modern silhouette that's built to last. Available in right hand facing or left hand facing allowing you to personalize the Newport to your space. Its buttoned, cushioned back contour the shape of the sofa to create a visually pleasing form. Sit back, spread out and relax without being short on space with the Newport.