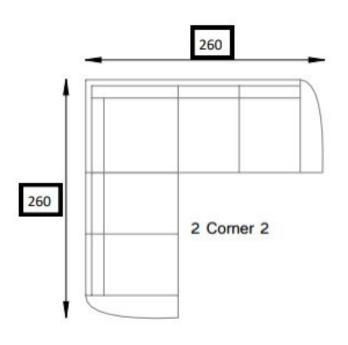

## **Newport** — Sofa Range

The Newport is made for relaxing, harnessing shape and comfort. It has a modern silhouette that's built to last. Available in right hand facing or left hand facing allowing you to personalize the Newport to your space. Its buttoned, cushioned back contour the shape of the sofa to create a visually pleasing form. Sit back, spread out and relax without being short on space with the Newport.