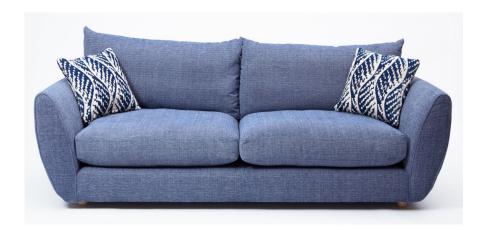

Nova Swivel Chair Coast H84 x W98 x D98cm

Nova Extra Large Sofa Coast H84 x W230 x D108cm

Nova Large Sofa Coast H84 x W205 x D108cm

www.caseys.ie www.caseys.ie