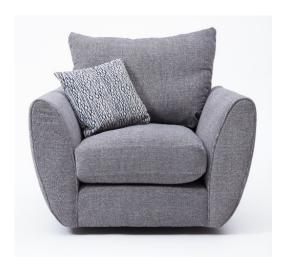

Nova Swivel Chair Coast H84 x W98 x D98cm

Nova Extra Large Sofa Coast H84 x W230 x D108cm

Nova Large Sofa Coast H84 x W205 x D108cm

www.caseys.ie www.caseys.ie