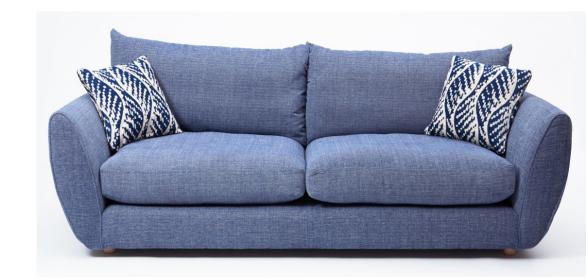

Nova Swivel Chair Coast H84 x W98 x D98cm

Nova Extra Large Sofa Coast H84 x W230 x D108cm

Nova Large Sofa Coast H84 x W205 x D108cm

www.caseys.ie www.caseys.ie