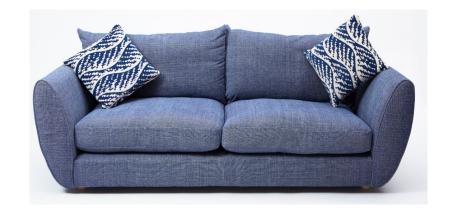

Nova Swivel Chair Coast H84 x W98 x D98cm

Nova Extra Large Sofa Coast H84 x W230 x D108cm

Nova Large Sofa Coast H84 x W205 x D108cm

www.caseys.ie www.caseys.ie