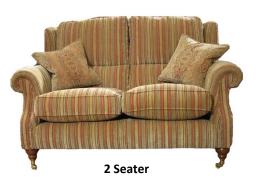

## Living Range

This is a timeless, beautifully proportioned suite with an elegant scroll arm. Experience the luxury and sumptuous comfort of the Oakham Suite.

The Oakham is available in a large range of fabric choices and wood finishes for the feet.

The split back is designed to give maximum support in the lumbar region.

Our Sales Assistants are fully trained on this range so feel free to ask them any questions in-store or online.

|          | Height | Width | Depth |
|----------|--------|-------|-------|
| 3 Seater | 103cm  | 207cm | 104cm |
| 2 Seater | 103cm  | 153cm | 104cm |
| Armchair | 103cm  | 95cm  | 104cm |

|          | Height | Width | Depth |
|----------|--------|-------|-------|
| 3 Seater | 103cm  | 207cm | 104cm |
| 2 Seater | 103cm  | 153cm | 104cm |
| Armchair | 103cm  | 95cm  | 104cm |