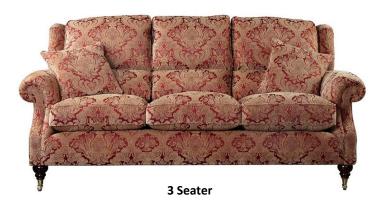

## Living Range

This is a timeless, beautifully proportioned suite with an elegant scroll arm. Experience the luxury and sumptuous comfort of the Oakham Suite.

The Oakham is available in a large range of fabric choices and wood finishes for the feet.

The split back is designed to give maximum support in the lumbar region.

Our Sales Assistants are fully trained on this range so feel free to ask them any questions in-store or online.

www.caseys.ie www.caseys.ie

|          | Height | Width | Depth |
|----------|--------|-------|-------|
| 3 Seater | 103cm  | 207cm | 104cm |
| 2 Seater | 103cm  | 153cm | 104cm |
| Armchair | 103cm  | 95cm  | 104cm |

|          | Height | Width | Depth |
|----------|--------|-------|-------|
| 3 Seater | 103cm  | 207cm | 104cm |
| 2 Seater | 103cm  | 153cm | 104cm |
| Armchair | 103cm  | 95cm  | 104cm |