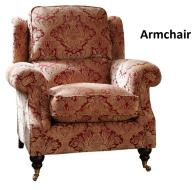

## Living Range

This is a timeless, beautifully proportioned suite with an elegant scroll arm. Experience the luxury and sumptuous comfort of the Oakham Suite.

The Oakham is available in a large range of fabric choices and wood finishes for the feet.

The split back is designed to give maximum support in the lumbar region.

Our Sales Assistants are fully trained on this range so feel free to ask them any questions in-store or online.

|          | Height | Width | Depth |
|----------|--------|-------|-------|
| 3 Seater | 103cm  | 207cm | 104cm |
| 2 Seater | 103cm  | 153cm | 104cm |
| Armchair | 103cm  | 95cm  | 104cm |

|          | Height | Width | Depth |
|----------|--------|-------|-------|
| 3 Seater | 103cm  | 207cm | 104cm |
| 2 Seater | 103cm  | 153cm | 104cm |
| Armchair | 103cm  | 95cm  | 104cm |