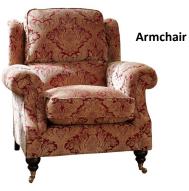

|          | Height | Width | Depth |
|----------|--------|-------|-------|
| 3 Seater | 103cm  | 207cm | 104cm |
| 2 Seater | 103cm  | 153cm | 104cm |
| Armchair | 103cm  | 95cm  | 104cm |

|          | Height | Width | Depth |
|----------|--------|-------|-------|
| 3 Seater | 103cm  | 207cm | 104cm |
| 2 Seater | 103cm  | 153cm | 104cm |
| Armchair | 103cm  | 95cm  | 104cm |