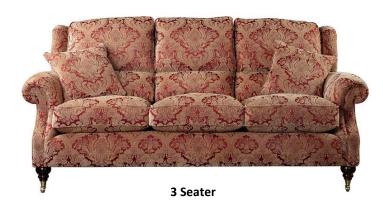

## Living Range

This is a timeless, beautifully proportioned suite with an elegant scroll arm. Experience the luxury and sumptuous comfort of the Oakham Suite.

The Oakham is available in a large range of fabric choices and wood finishes for the feet.

The split back is designed to give maximum support in the lumbar region.

Our Sales Assistants are fully trained on this range so feel free to ask them any questions in-store or online.

|          | Height | Width | Depth |
|----------|--------|-------|-------|
| 3 Seater | 103cm  | 207cm | 104cm |
| 2 Seater | 103cm  | 153cm | 104cm |
| Armchair | 103cm  | 95cm  | 104cm |

|          | Height | Width | Depth |
|----------|--------|-------|-------|
| 3 Seater | 103cm  | 207cm | 104cm |
| 2 Seater | 103cm  | 153cm | 104cm |
| Armchair | 103cm  | 95cm  | 104cm |