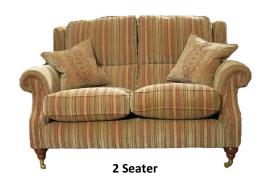

|          | Height | Width | Depth |
|----------|--------|-------|-------|
| 3 Seater | 103cm  | 207cm | 104cm |
| 2 Seater | 103cm  | 153cm | 104cm |
| Armchair | 103cm  | 95cm  | 104cm |

|          | Height | Width | Depth |
|----------|--------|-------|-------|
| 3 Seater | 103cm  | 207cm | 104cm |
| 2 Seater | 103cm  | 153cm | 104cm |
| Armchair | 103cm  | 95cm  | 104cm |