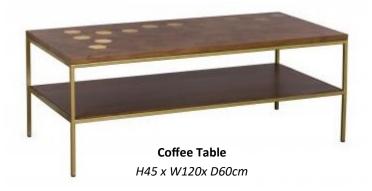

## **Orian**— Living Range

Infuse glamour and style to your home with our stunning Orian Living range. With the brass and wooden inserts, clean cut lines and simple design, this on trend range will add a touch of glamour to your home.

- Mid Century Fashion
- Brass and Wood Inserts
- On Trend
- 2 Shelves and 2 doors
- Cable Hole
- Sleek Legs and handles

•

Our Sales Assistants are fully trained on this range so feel free to ask them any questions in-store or online.