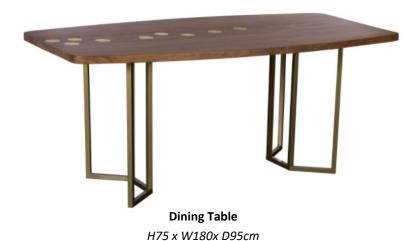

## **Orian**— Living Range

Infuse glamour and style to your home with our stunning Orian Living range. With the brass and wooden inserts, clean cut lines and simple design, this on trend range will add a touch of glamour to your home.

- Mid Century Fashion
- Brass and Wood Inserts
- On Trend
- 2 Shelves and 2 doors
- Cable Hole
- Sleek Legs and handles

•

Our Sales Assistants are fully trained on this range so feel free to ask them any questions in-store or online.