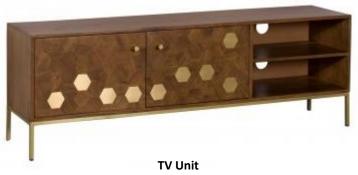

## **Orian**— Living Range

Infuse glamour and style to your home with our stunning Orian Living range. With the brass and wooden inserts, clean cut lines and simple design, this on trend range will add a touch of glamour to your home.

- Mid Century Fashion
- Brass and Wood Inserts
- On Trend
- 2 Shelves and 2 doors
- Cable Hole
- Sleek Legs and handles

•

Our Sales Assistants are fully trained on this range so feel free to ask them any questions in-store or online.

\*\*All Dimensions are approximate , Actual sizes may vary

H50 x W148 x D35cm

www.caseys.ie www.caseys.ie