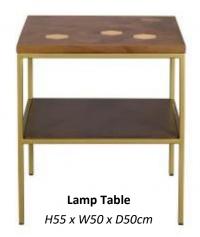

## **Orian**— Living Range

Infuse glamour and style to your home with our stunning Orian Living range. With the brass and wooden inserts, clean cut lines and simple design, this on trend range will add a touch of glamour to your home.

- Mid Century Fashion
- Brass and Wood Inserts
- On Trend
- 2 Shelves and 2 doors
- Cable Hole
- Sleek Legs and handles

•

Our Sales Assistants are fully trained on this range so feel free to ask them any questions in-store or online.

\*\*All Dimensions are approximate , Actual sizes may vary

H50 x W148 x D35cm

www.caseys.ie www.caseys.ie