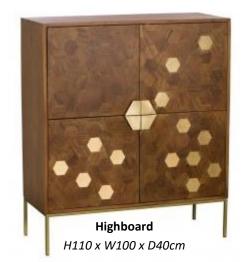

## **Orian**— Living Range

Infuse glamour and style to your home with our stunning Orian Living range. With the brass and wooden inserts, clean cut lines and simple design, this on trend range will add a touch of glamour to your home.

- Mid Century Fashion
- Brass and Wood Inserts
- On Trend
- 2 Shelves and 2 doors
- Cable Hole
- Sleek Legs and handles

•

Our Sales Assistants are fully trained on this range so feel free to ask them any questions in-store or online.

\*\*All Dimensions are approximate , Actual sizes may vary

H50 x W148 x D35cm

www.caseys.ie www.caseys.ie