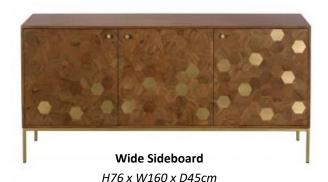

## **Orian**— Living Range

Infuse glamour and style to your home with our stunning Orian Living range. With the brass and wooden inserts, clean cut lines and simple design, this on trend range will add a touch of glamour to your home.

- Mid Century Fashion
- Brass and Wood Inserts
- On Trend
- 2 Shelves and 2 doors
- Cable Hole
- Sleek Legs and handles

•

Our Sales Assistants are fully trained on this range so feel free to ask them any questions in-store or online.