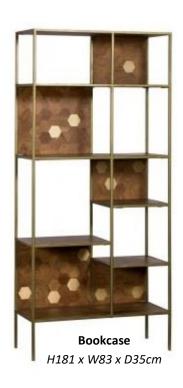

## **Orian**— Living Range

Infuse glamour and style to your home with our stunning Orian Living range. With the brass and wooden inserts, clean cut lines and simple design, this on trend range will add a touch of glamour to your home.

- Mid Century Fashion
- Brass and Wood Inserts
- On Trend
- 2 Shelves and 2 doors
- Cable Hole
- Sleek Legs and handles

•

Our Sales Assistants are fully trained on this range so feel free to ask them any questions in-store or online.

\*\*All Dimensions are approximate , Actual sizes may vary

H50 x W148 x D35cm

www.caseys.ie www.caseys.ie