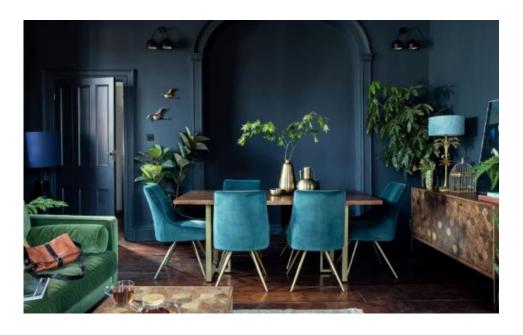

## **Orian**— Living Range

Infuse glamour and style to your home with our stunning Orian Living range. With the brass and wooden inserts, clean cut lines and simple design, this on trend range will add a touch of glamour to your home.

- Mid Century Fashion
- Brass and Wood Inserts
- On Trend
- 2 Shelves and 2 doors
- Cable Hole
- Sleek Legs and handles

•

Our Sales Assistants are fully trained on this range so feel free to ask them any questions in-store or online.