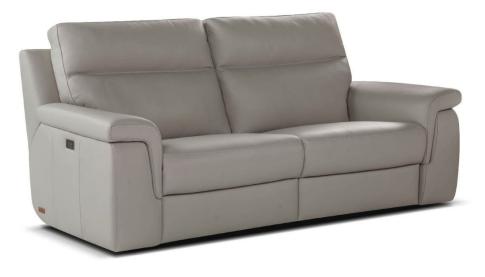

## CASEYS FURNITURE

Paloma 3 Seater Recliner H99 x W210 x D94cm

Paloma 2 Seater H99 x W175 x D94cm

Paloma 2 Seater Recliner H99 x W175 x D94cm

Paloma Armchair Recliner H99 x W115 x D94cm