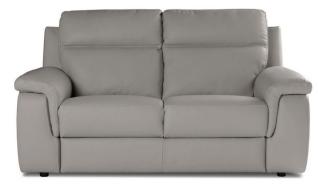

## CASEYS FURNITURE

Paloma 3 Seater Recliner H99 x W210 x D94cm

Paloma 2 Seater H99 x W175 x D94cm

Paloma 2 Seater Recliner H99 x W175 x D94cm

Paloma Armchair Recliner H99 x W115 x D94cm