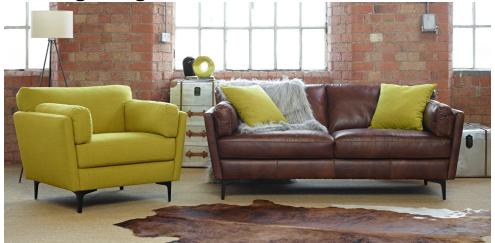

## Piper

Living Range

Reviving classical design with a subtle contemporary edge, the Piper living range pairs tried and tested proportions with a variety of fabric and leather upholstery options.

- Glued and stapled solid hardwood frame.
- Pocket coil sprung seat suspension
- High-resilient elasticated tension-webbed back.
- Fixed fibre-wrapped foam back and seats.
- Dark show-wood feet.

Our Sales Assistants are fully trained on this range so feel free to ask them any questions in-store or online.

H81 x W188 x D93cm

Small Sofa H81 x W150 x D93cm

Small Sofa

Chair H81 x W100 x D93cm

www.caseys.ie