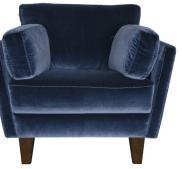

Our Sales Assistants are fully trained on this range so feel free to ask them any questions in-store or online.

H81 x W188 x D93cm

Small Sofa H81 x W150 x D93cm

Small Sofa

Chair H81 x W100 x D93cm

www.caseys.ie