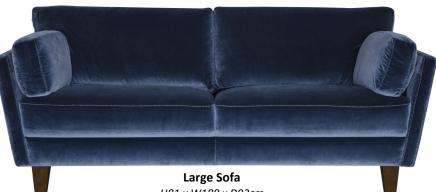

Our Sales Assistants are fully trained on this range so feel free to ask them any questions in-store or online.

H81 x W188 x D93cm

Small Sofa H81 x W150 x D93cm

Small Sofa

Chair H81 x W100 x D93cm

www.caseys.ie