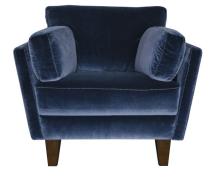

## Piper

Living Range

Reviving classical design with a subtle contemporary edge, the Piper living range pairs tried and tested proportions with a variety of fabric and leather upholstery options.

- Glued and stapled solid hardwood frame.
- Pocket coil sprung seat suspension
- High-resilient elasticated tension-webbed back.
- Fixed fibre-wrapped foam back and seats.
- · Dark show-wood feet.

## Piper

Living Range

Reviving classical design with a subtle contemporary edge, the Piper living range pairs tried and tested proportions with a variety of fabric and leather upholstery options.

- Glued and stapled solid hardwood frame.
- Pocket coil sprung seat suspension
- High-resilient elasticated tension-webbed back.
- Fixed fibre-wrapped foam back and seats.
- Dark show-wood feet.

Our Sales Assistants are fully trained on this range so feel free to ask them any questions in-store or online.

H81 x W188 x D93cm

Small Sofa H81 x W150 x D93cm

Small Sofa

Chair H81 x W100 x D93cm

www.caseys.ie