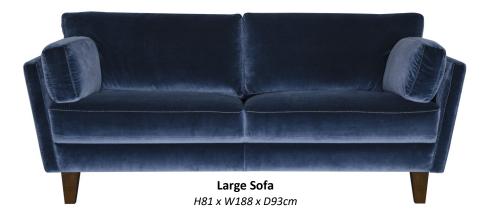

Our Sales Assistants are fully trained on this range so feel free to ask them any questions in-store or online.

H81 x W188 x D93cm

Small Sofa H81 x W150 x D93cm

Small Sofa

Chair H81 x W100 x D93cm

www.caseys.ie