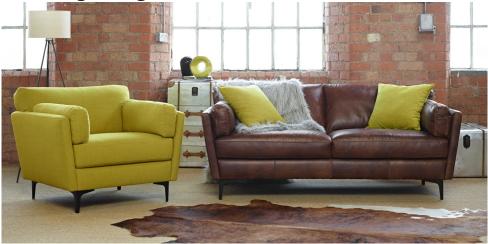

## Piper

Living Range

Reviving classical design with a subtle contemporary edge, the Piper living range pairs tried and tested proportions with a variety of fabric and leather upholstery options.

- Glued and stapled solid hardwood frame.
- Pocket coil sprung seat suspension
- High-resilient elasticated tension-webbed back.
- Fixed fibre-wrapped foam back and seats.
- · Dark show-wood feet.

*Our Sales Assistants are fully trained on this range so feel free to ask them any questions in-store or online.* 