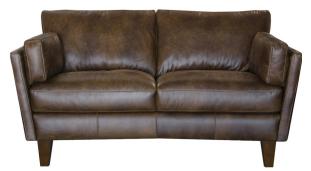

## Piper

Living Range

Reviving classical design with a subtle contemporary edge, the Piper living range pairs tried and tested proportions with a variety of fabric and leather upholstery options.

- Glued and stapled solid hardwood frame.
- Pocket coil sprung seat suspension
- High-resilient elasticated tension-webbed back.
- Fixed fibre-wrapped foam back and seats.
- · Dark show-wood feet.

## Piper

Living Range

Reviving classical design with a subtle contemporary edge, the Piper living range pairs tried and tested proportions with a variety of fabric and leather upholstery options.

- Glued and stapled solid hardwood frame.
- Pocket coil sprung seat suspension
- High-resilient elasticated tension-webbed back.
- Fixed fibre-wrapped foam back and seats.
- Dark show-wood feet.

Our Sales Assistants are fully trained on this range so feel free to ask them any questions in-store or online.

H81 x W188 x D93cm

Small Sofa H81 x W150 x D93cm

Small Sofa

Chair H81 x W100 x D93cm

www.caseys.ie