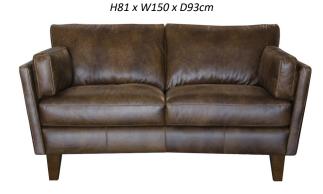

## Piper

Living Range

Reviving classical design with a subtle contemporary edge, the Piper living range pairs tried and tested proportions with a variety of fabric and leather upholstery options.

- Glued and stapled solid hardwood frame.
- Pocket coil sprung seat suspension
- High-resilient elasticated tension-webbed back.
- Fixed fibre-wrapped foam back and seats.
- · Dark show-wood feet.

## Piper

Living Range

Reviving classical design with a subtle contemporary edge, the Piper living range pairs tried and tested proportions with a variety of fabric and leather upholstery options.

- Glued and stapled solid hardwood frame.
- Pocket coil sprung seat suspension
- High-resilient elasticated tension-webbed back.
- Fixed fibre-wrapped foam back and seats.
- Dark show-wood feet.

Our Sales Assistants are fully trained on this range so feel free to ask them any questions in-store or online.

H81 x W188 x D93cm

Small Sofa H81 x W150 x D93cm

Small Sofa

Chair H81 x W100 x D93cm

www.caseys.ie