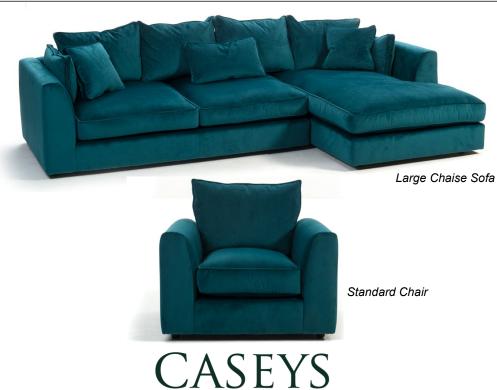

Our Sales Assistants are fully trained on this range so feel free to ask them any questionsin-store or online.www.caseys.ie

|                   | Height | Width | Depth |
|-------------------|--------|-------|-------|
| Combi Unit        | 88cm   | 309cm | 198cm |
| Large Chaise Sofa | 88cm   | 309cm | 172cm |
| Large Sofa        | 88cm   | 234cm | 111cm |
| Small Sofa        | 88cm   | 184cm | 111cm |
| Swivel Cuddler    | 83cm   | 131cm | 126cm |
| Standard Chair    | 88cm   | 98cm  | 98cm  |
| Combi Stool       | 46cm   | 88cm  | 88cm  |

| Combi Unit        | 88cm | 309cm | 198cm |
|-------------------|------|-------|-------|
| Large Chaise Sofa | 88cm | 309cm | 172cm |
| Large Sofa        | 88cm | 234cm | 111cm |
| Small Sofa        | 88cm | 184cm | 111cm |
| Swivel Cuddler    | 83cm | 131cm | 126cm |
| Standard Chair    | 88cm | 98cm  | 98cm  |
| Combi Stool       | 46cm | 88cm  | 88cm  |