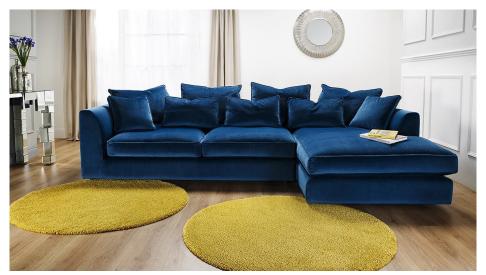

## Prescott

Living Range

Invitingly open proportions and a welcomingly warm colour scheme make the Prescott sofa suite the perfect choice to bring colour and comfort to any home.

- Solid hardwood frame, glued, screwed, and stapled.
- Zig-zag sprung seat suspension.
- Foam-covered superloop sprung back.
- · Carded fibre-filled seat interiors.
- Feather-filled bordered back cushions.
- · Duck feather-filled scatter cushions.
- · Choice of fabric upholstery options.

## Prescott

Living Range

Invitingly open proportions and a welcomingly warm colour scheme make the Prescott sofa suite the perfect choice to bring colour and comfort to any home.

- Solid hardwood frame, glued, screwed, and stapled.
- · Zig-zag sprung seat suspension.
- Foam-covered superloop sprung back.
- · Carded fibre-filled seat interiors.
- Feather-filled bordered back cushions.
- Duck feather-filled scatter cushions.
- · Choice of fabric upholstery options.