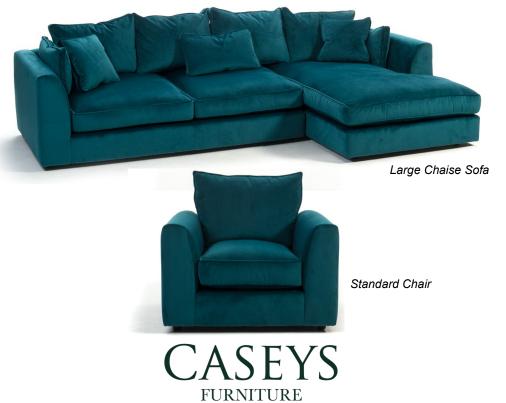

Our Sales Assistants are fully trained on this range so feel free to ask them any questionsin-store or online.www.caseys.ie

|                   | Height | Width | Depth |
|-------------------|--------|-------|-------|
| Combi Unit        | 88cm   | 309cm | 198cm |
| Large Chaise Sofa | 88cm   | 309cm | 172cm |
| Large Sofa        | 88cm   | 234cm | 111cm |
| Small Sofa        | 88cm   | 184cm | 111cm |
| Swivel Cuddler    | 83cm   | 131cm | 126cm |
| Standard Chair    | 88cm   | 98cm  | 98cm  |
| Combi Stool       | 46cm   | 88cm  | 88cm  |

| Combi Unit        | 88cm | 309cm | 198cm |
|-------------------|------|-------|-------|
| Large Chaise Sofa | 88cm | 309cm | 172cm |
| Large Sofa        | 88cm | 234cm | 111cm |
| Small Sofa        | 88cm | 184cm | 111cm |
| Swivel Cuddler    | 83cm | 131cm | 126cm |
| Standard Chair    | 88cm | 98cm  | 98cm  |
| Combi Stool       | 46cm | 88cm  | 88cm  |