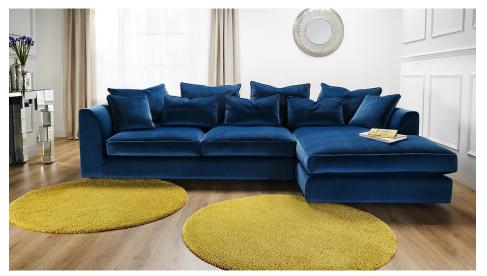

## Prescott

Living Range

Invitingly open proportions and a welcomingly warm colour scheme make the Prescott sofa suite the perfect choice to bring colour and comfort to any home.

- Solid hardwood frame, glued, screwed, and stapled.
- Zig-zag sprung seat suspension.
- Foam-covered superloop sprung back.
- · Carded fibre-filled seat interiors.
- Feather-filled bordered back cushions.
- · Duck feather-filled scatter cushions.
- · Choice of fabric upholstery options.

## Prescott

Living Range

Invitingly open proportions and a welcomingly warm colour scheme make the Prescott sofa suite the perfect choice to bring colour and comfort to any home.

- Solid hardwood frame, glued, screwed, and stapled.
- · Zig-zag sprung seat suspension.
- Foam-covered superloop sprung back.
- · Carded fibre-filled seat interiors.
- Feather-filled bordered back cushions.
- Duck feather-filled scatter cushions.
- · Choice of fabric upholstery options.