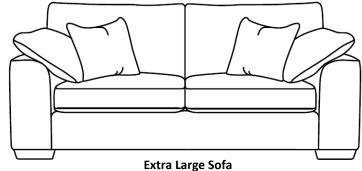

Our Sales Assistants are fully trained on this range so feel free to ask them any questions in-store or online.

Grand Sofa H97 x W247 x D99cm

H97 x W223 x D99cm

H97 x W203 x D99cm