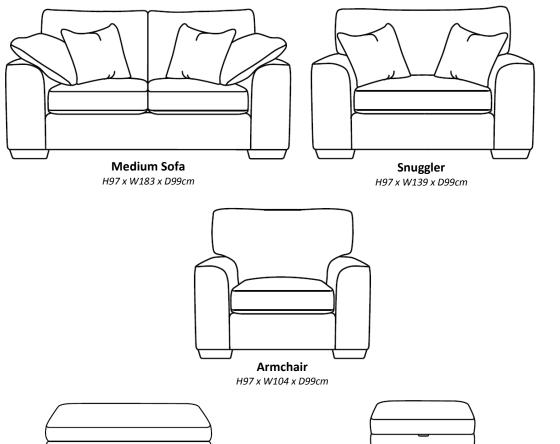

Large Footstool H45 x W94 x D65cm

**Storage Stool** H48 x W68 x D58cm

Raheen Roundabout, Limerick,

Limerick

061-307070

www.caseys.ie

Our Sales Assistants are fully trained on this range so feel free to ask them any questions in-store or online.

Grand Sofa H97 x W247 x D99cm

H97 x W223 x D99cm

H97 x W203 x D99cm