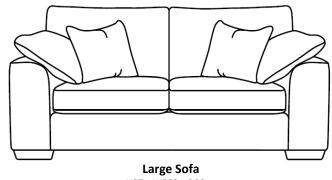

Our Sales Assistants are fully trained on this range so feel free to ask them any questions in-store or online.

Grand Sofa H97 x W247 x D99cm

H97 x W223 x D99cm

H97 x W203 x D99cm