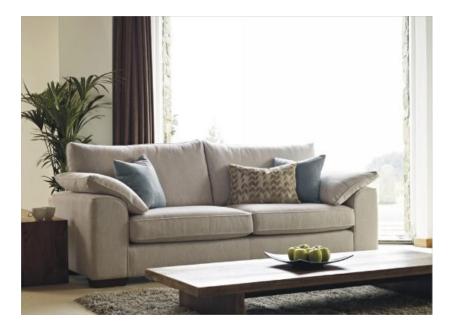

## Presley

Living Range

## **Presley** — Living

Contemporary comfort and style combine in the accommodating design of the Presley living range, a fashionably plush seating collection sure to add warmth to your home.

- Sustainably-sourced hardwood frame, glued, screwed, and stapled.
- High-tensile zig-zag sprung seat platform.
- High-resilient foam-padded tensioned elastic-webbed back platform.
- Fibre-wrapped foam-filled seat cushions.
- Blown fibre-filled back cushions.
- Duck feather-filled scatters in a thick cambric case.
- Solid beech show-wood feet.