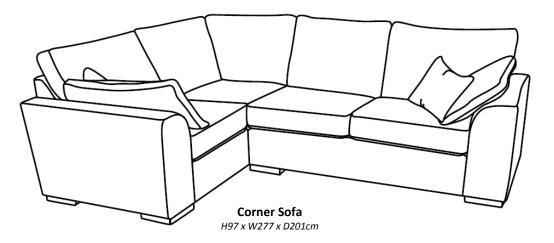

Our Sales Assistants are fully trained on this range so feel free to ask them any questions in-store or online.

Grand Sofa H97 x W247 x D99cm

H97 x W223 x D99cm

H97 x W203 x D99cm