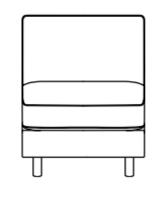

**Cuddler** H95 x W145 x D99cm

Standard Chair H95 x W106 x D99cm

Large Sofa LHF/RHF H95 x W164x D99cm

Small Sofa LHF/RHF H95 x W93x D99cm