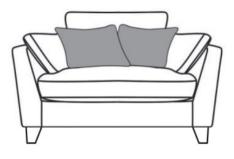

**Cuddler** H95 x W145 x D99cm

Standard Chair H95 x W106 x D99cm

Large Sofa LHF/RHF H95 x W164x D99cm

Small Sofa LHF/RHF H95 x W93x D99cm