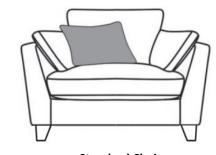

**Cuddler** H95 x W145 x D99cm

Standard Chair H95 x W106 x D99cm

Large Sofa LHF/RHF H95 x W164x D99cm

Small Sofa LHF/RHF H95 x W93x D99cm