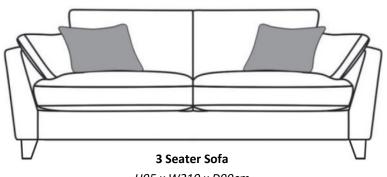

Our Sales Assistants are fully trained on this range so feel free to ask them any questions in-store or online.

**4 Seater Sofa** H95 x W235 x D99cm

H95 x W210 x D99cm

**2 Seater Sofa** H95 x W185 x D99cm