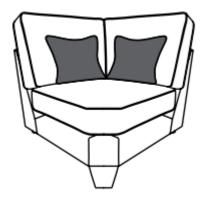

**Cuddler** H95 x W145 x D99cm

Standard Chair H95 x W106 x D99cm

Large Sofa LHF/RHF H95 x W164x D99cm

Small Sofa LHF/RHF H95 x W93x D99cm