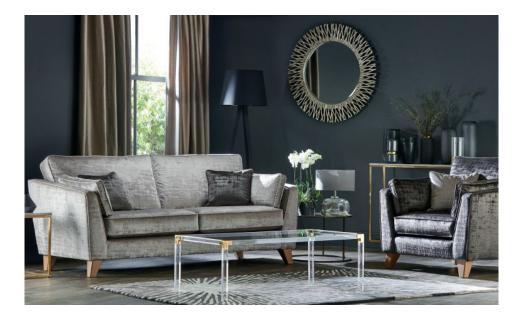

## Quincy— Sofa Range

- Solid Hardwood Timber with selected High Density Particle Boards
- Frames and Glued and Stapled with a 10 Year Guarantee
- Tempered Steel Zig Zag Spring Units
- High Resiliant Foam Cushions

Our Sales Assistants are fully trained on this range so feel free to ask them any questions in-store or online.

**4 Seater Sofa** H95 x W235 x D99cm

H95 x W210 x D99cm

**2 Seater Sofa** H95 x W185 x D99cm