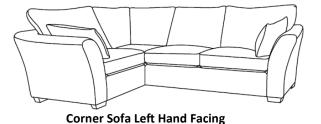

*Our Sales Assistants are fully trained on this range so feel free to ask hem questions in-store or online.* 

CASEYS

**FURNITURE** 

**Grand Sofa (available split)** H98 x W251 x D102cm

**Corner Sofa** H98 x W272 x D198cm