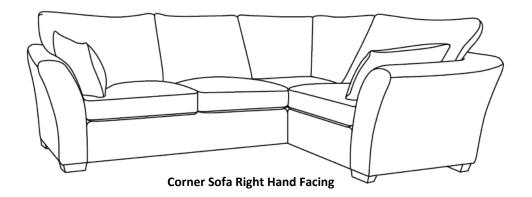

*Our Sales Assistants are fully trained on this range so feel free to ask hem questions in-store or online.* 

CASEYS

**FURNITURE** 

**Grand Sofa (available split)** H98 x W251 x D102cm

**Corner Sofa** H98 x W272 x D198cm