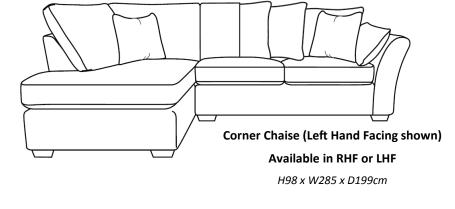

*Our Sales Assistants are fully trained on this range so feel free to ask hem questions in-store or online.* 

CASEYS

**FURNITURE** 

**Grand Sofa (available split)** H98 x W251 x D102cm

**Corner Sofa** H98 x W272 x D198cm