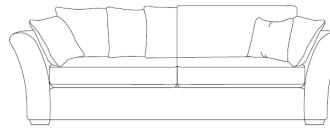

Medium Sofa H98 x W189 x D102cm

**Extra Large Sofa** H98 x W229 x D102cm

Large Sofa H98 x W209 x D102cm

www.case