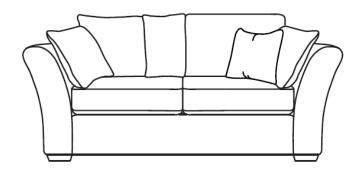

Medium Sofa H98 x W189 x D102cm

**Extra Large Sofa** H98 x W229 x D102cm

Large Sofa H98 x W209 x D102cm

www.case