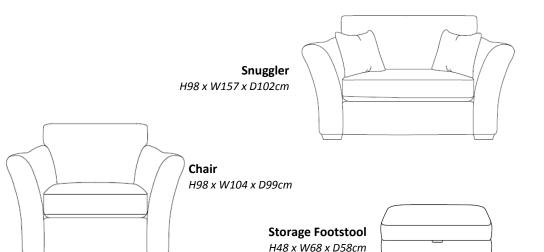

*Our Sales Assistants are fully trained on this range so feel free to ask hem questions in-store or online.* 

CASEYS

**FURNITURE** 

**Grand Sofa (available split)** H98 x W251 x D102cm

**Corner Sofa** H98 x W272 x D198cm