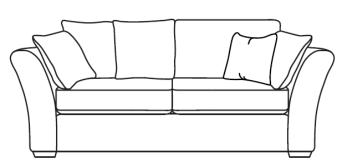

*Our Sales Assistants are fully trained on this range so feel free to ask hem questions in-store or online.* 

CASEYS

**FURNITURE** 

**Grand Sofa (available split)** H98 x W251 x D102cm

**Corner Sofa** H98 x W272 x D198cm

**Extra Large Sofa** H98 x W229 x D102cm

Large Sofa H98 x W209 x D102cm

www.case