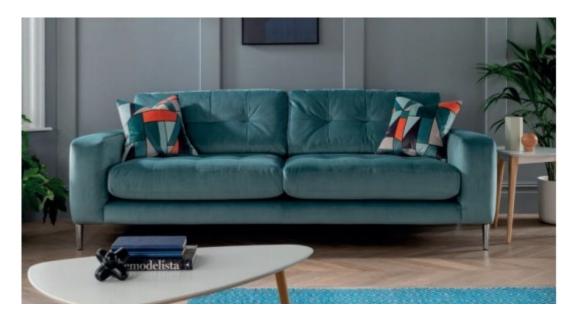

## Ruben — Living Range

The Ruben Sofa Range presents itself as a very retro and classical style. This range is reminiscent of cool 60s and 70s designs. However, as well as offering to bring a different sort of vibe to your home, the Ruben range is also built to facilitate comfort and relaxation.

**Ruben Large Sofa** 

<u>Dimensions</u> H84 x W202 x D96 cm

**Ruben Snuggler Sofa** 

Dimensions

H84 x W137 x D96 cm

Dimensions

H84 x W232 x D96 cm

www.caseys.ie