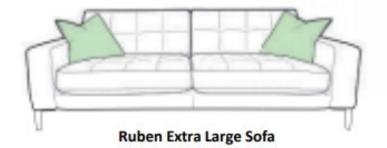

**Ruben Large Sofa** 

<u>Dimensions</u> H84 x W202 x D96 cm

**Ruben Snuggler Sofa** 

Dimensions

H84 x W137 x D96 cm

Dimensions

H84 x W232 x D96 cm

www.caseys.ie