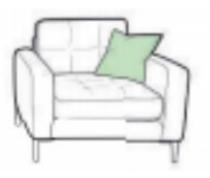

**Ruben Armchair** 

Dimensions H84 x W96 x D96

Ruben Snuggler Sofa Dimensions H44 x W95 x D77

Limerick

061-307070

Raheen Roundabout, Limerick,