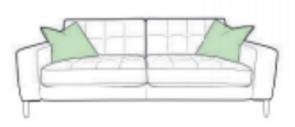

**Ruben Large Sofa** 

<u>Dimensions</u> H84 x W202 x D96 cm

**Ruben Snuggler Sofa** 

Dimensions

H84 x W137 x D96 cm

Dimensions

H84 x W232 x D96 cm

www.caseys.ie