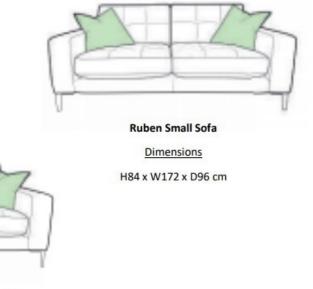

**Ruben Armchair** 

Dimensions H84 x W96 x D96

Ruben Snuggler Sofa Dimensions H44 x W95 x D77

Limerick

061-307070

Raheen Roundabout, Limerick,