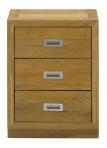

**135 x 190cm** H105 x W143 x D207cm **150 x 200cm** H105 x W158 x D217cm Chest (3 + 2 Drawers)

H97 x W86 x D42cm

Dressing Table Mirror
H65 x W57 x D15cm

**Stool** *H44 x W51 x D40cm* 

Nightstand H62 x W47 x D38cm