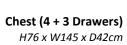

**135 x 190cm** H105 x W143 x D207cm **150 x 200cm** H105 x W158 x D217cm Chest (3 + 2 Drawers)

H97 x W86 x D42cm

Dressing Table Mirror
H65 x W57 x D15cm

**Stool** *H44 x W51 x D40cm* 

Nightstand H62 x W47 x D38cm