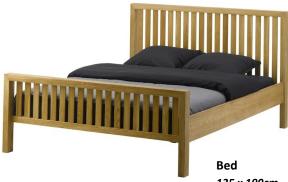

**135 x 190cm** H105 x W143 x D207cm **150 x 200cm** H105 x W158 x D217cm Chest (3 + 2 Drawers)

H97 x W86 x D42cm

Dressing Table Mirror
H65 x W57 x D15cm

**Stool** *H44 x W51 x D40cm* 

Nightstand H62 x W47 x D38cm