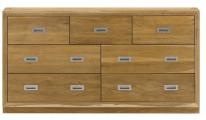

**135 x 190cm** H105 x W143 x D207cm **150 x 200cm** H105 x W158 x D217cm Chest (3 + 2 Drawers)

H97 x W86 x D42cm

Dressing Table Mirror
H65 x W57 x D15cm

**Stool** *H44 x W51 x D40cm* 

Nightstand H62 x W47 x D38cm