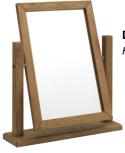

**135 x 190cm** H105 x W143 x D207cm **150 x 200cm** H105 x W158 x D217cm Chest (3 + 2 Drawers)

H97 x W86 x D42cm

Dressing Table Mirror
H65 x W57 x D15cm

**Stool** *H44 x W51 x D40cm* 

Nightstand H62 x W47 x D38cm