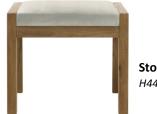

**135 x 190cm** H105 x W143 x D207cm **150 x 200cm** H105 x W158 x D217cm Chest (3 + 2 Drawers)

H97 x W86 x D42cm

Dressing Table Mirror
H65 x W57 x D15cm

**Stool** *H44 x W51 x D40cm* 

Nightstand H62 x W47 x D38cm