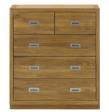

**135 x 190cm** H105 x W143 x D207cm **150 x 200cm** H105 x W158 x D217cm Chest (3 + 2 Drawers)

H97 x W86 x D42cm

Dressing Table Mirror
H65 x W57 x D15cm

**Stool** *H44 x W51 x D40cm* 

Nightstand H62 x W47 x D38cm