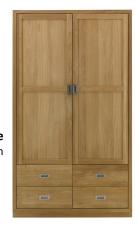

Blanket Box H45 x W110 x D40cm

Wardrobe H200 x W115 x D60cm

**Tallboy** H118 x W48 x D42cm

www.caseys.ie

Cork 65 Oliver Plunkett St. Cork, 021-4270393 **Limerick**Raheen Roundabout, Limerick,
061-307070