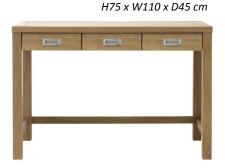

th the beauty of subtly-coloured oak. Containing truly unique pieces of furniture with the option of many deluxe features, the Sergio bedroom range leads the way in elegant solid wood furniture.

The clean Oak lines within this range show the true beauty of the wood grain and a military inspired metal handle produces a fabulous design detail into this comprehensive collection of furniture.

Our Sales Assistants are fully trained on this range so feel free to ask them any questions in-store or online.





**135 x 190cm** H105 x W143 x D207cm **150 x 200cm** H105 x W158 x D217cm Chest (3 + 2 Drawers)

H97 x W86 x D42cm



Dressing Table Mirror
H65 x W57 x D15cm





**Stool** *H44 x W51 x D40cm* 

Nightstand H62 x W47 x D38cm







**Dressing Table** 

Standing Mirror H171 x W60 x D64 cm



www.caseys.ie