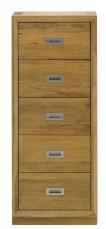

**135 x 190cm** H105 x W143 x D207cm **150 x 200cm** H105 x W158 x D217cm Chest (3 + 2 Drawers)

H97 x W86 x D42cm

Dressing Table Mirror
H65 x W57 x D15cm

**Stool** *H44 x W51 x D40cm* 

Nightstand H62 x W47 x D38cm