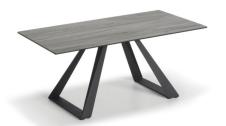

## **Spartan** — Dining Range

The sophisticated Spartan collection boasts a practical ceramic top that has been finished with a wood grain effect in the most elegant grey of tones & the base is in a superb matt black finish.

Spartan Console Table H76x W116 x D40cm

**Spartan Dining Table** *H75x W260 x D95cm* 

Spartan Coffee Table H45x W116 x D60cm

www.caseys.ie www.caseys.ie