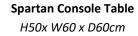

Spartan Console Table H76x W116 x D40cm

**Spartan Dining Table** *H75x W260 x D95cm* 

Spartan Coffee Table H45x W116 x D60cm

www.caseys.ie www.caseys.ie