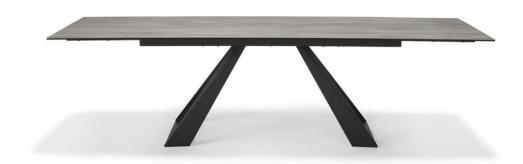

## **Spartan** — Dining Range

The sophisticated Spartan collection boasts a practical ceramic top that has been finished with a wood grain effect in the most elegant grey of tones & the base is in a superb matt black finish.

- Ceramic Top Finished in a Wood Grain Effect
- Elegant Grey Tones
- Matt Black Finish for the Base

Our Sales Assistants are fully trained on this range so feel free to ask them any questions in-store or online.

Spartan Console Table H76x W116 x D40cm

**Spartan Dining Table** *H75x W260 x D95cm* 

Spartan Coffee Table H45x W116 x D60cm

www.caseys.ie www.caseys.ie