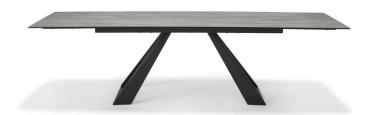

## **Spartan** — Dining Range

The sophisticated Spartan collection boasts a practical ceramic top that has been finished with a wood grain effect in the most elegant grey of tones & the base is in a superb matt black finish.

Spartan Console Table H76x W116 x D40cm

**Spartan Dining Table** *H75x W260 x D95cm* 

Spartan Coffee Table H45x W116 x D60cm

www.caseys.ie www.caseys.ie