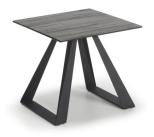

Spartan Console Table H76x W116 x D40cm

**Spartan Dining Table** *H75x W260 x D95cm* 

Spartan Coffee Table H45x W116 x D60cm

www.caseys.ie www.caseys.ie