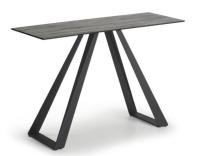

Spartan Console Table H76x W116 x D40cm

**Spartan Dining Table** *H75x W260 x D95cm* 

Spartan Coffee Table H45x W116 x D60cm

www.caseys.ie www.caseys.ie