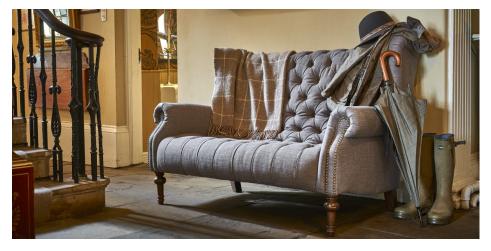

## Theo

Living Range

With enveloping deep-buttoned high-back design and stately studded scroll arms, the classically-styled Theo range is ideal to sink into before a roaring fire.

- Foam-padded deep-buttoned seat and back.
- Foam-padded studded scroll arms.
- Turned front feet and solid back feet.

## Theo

Living Range

With enveloping deep-buttoned high-back design and stately studded scroll arms, the classically-styled Theo range is ideal to sink into before a roaring fire.

- · Foam-padded deep-buttoned seat and back.
- Foam-padded studded scroll arms.
- Turned front feet and solid back feet.