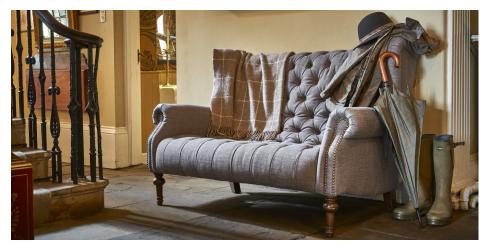

## Theo

Living Range

With enveloping deep-buttoned high-back design and stately studded scroll arms, the classically-styled Theo range is ideal to sink into before a roaring fire.

- Foam-padded deep-buttoned seat and back.
- Foam-padded studded scroll arms.
- Turned front feet and solid back feet.

## Theo

Living Range

With enveloping deep-buttoned high-back design and stately studded scroll arms, the classically-styled Theo range is ideal to sink into before a roaring fire.

- · Foam-padded deep-buttoned seat and back.
- Foam-padded studded scroll arms.
- Turned front feet and solid back feet.