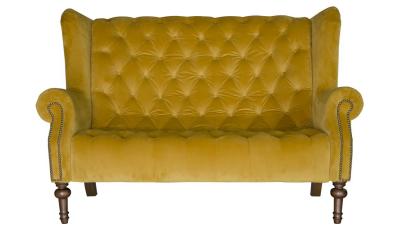

## Theo

Living Range

With enveloping deep-buttoned high-back design and stately studded scroll arms, the classically-styled Theo range is ideal to sink into before a roaring fire.

- Foam-padded deep-buttoned seat and back.
- Foam-padded studded scroll arms.
- Turned front feet and solid back feet.

## Theo

Living Range

With enveloping deep-buttoned high-back design and stately studded scroll arms, the classically-styled Theo range is ideal to sink into before a roaring fire.

- · Foam-padded deep-buttoned seat and back.
- Foam-padded studded scroll arms.
- Turned front feet and solid back feet.