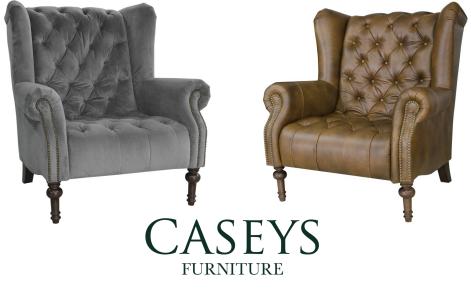

## Theo

Living Range

With enveloping deep-buttoned high-back design and stately studded scroll arms, the classically-styled Theo range is ideal to sink into before a roaring fire.

- Foam-padded deep-buttoned seat and back.
- Foam-padded studded scroll arms.
- Turned front feet and solid back feet.

## Theo

Living Range

With enveloping deep-buttoned high-back design and stately studded scroll arms, the classically-styled Theo range is ideal to sink into before a roaring fire.

- · Foam-padded deep-buttoned seat and back.
- Foam-padded studded scroll arms.
- Turned front feet and solid back feet.