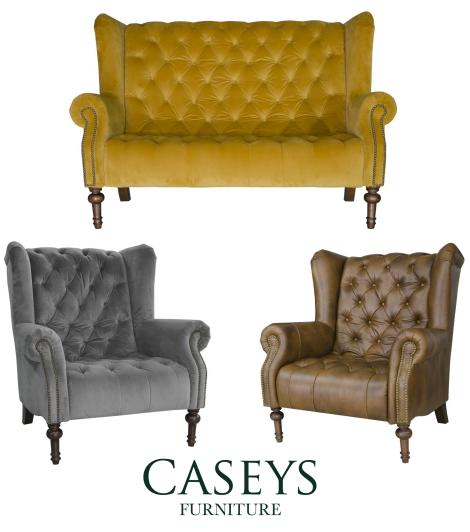

## Theo

Living Range

With enveloping deep-buttoned high-back design and stately studded scroll arms, the classically-styled Theo range is ideal to sink into before a roaring fire.

- Foam-padded deep-buttoned seat and back.
- Foam-padded studded scroll arms.
- Turned front feet and solid back feet.

## Theo

Living Range

With enveloping deep-buttoned high-back design and stately studded scroll arms, the classically-styled Theo range is ideal to sink into before a roaring fire.

- · Foam-padded deep-buttoned seat and back.
- Foam-padded studded scroll arms.
- Turned front feet and solid back feet.