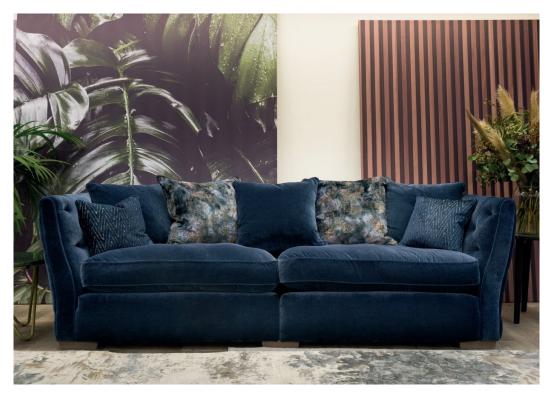

## Tulip — Sofa Range

A classically refined sofa with designer appeal. Carefully considered detailing throughout this range ensures the Tulip range exudes charm and opulence.

- Seat suspension: High tensile zig-zag springs.
- Scatter back fillings: 100% de-quilled duck feathers in a cambric case. Fibre scatter interiors available for allergies purposes.

Our Sales Assistants are fully trained on this range so feel free to ask them any questions in-store or online.

Tulip Grand Split Pillow Back Sofa H94 x W270 x D108cm

Also Available In:

Tulip Extra Large Split / Extra Large Pillow Back Sofa H94 x W250 x D108cm