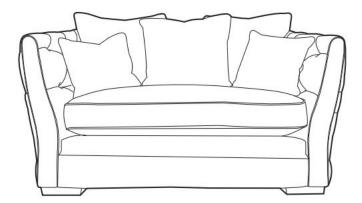

Tulip Large Pillow Back Sofa

H94 x W230 x D108cm

**Tulip Pillow Back Snuggler** H94 x *W159 x D108cm* 

www.caseys.ie