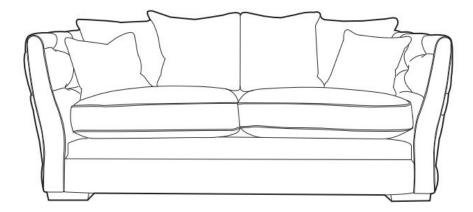

Tulip Large Pillow Back Sofa

H94 x W230 x D108cm

**Tulip Pillow Back Snuggler** H94 x *W159 x D108cm* 

www.caseys.ie