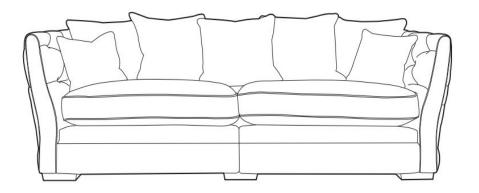

Our Sales Assistants are fully trained on this range so feel free to ask them any questions in-store or online.

Tulip Grand Split Pillow Back Sofa H94 x W270 x D108cm

Also Available In:

Tulip Extra Large Split / Extra Large Pillow Back Sofa H94 x W250 x D108cm