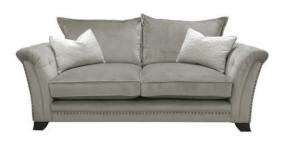

4 Seater Split Sofa

H83 x W274 x D106cm Also available in standard back

3 Seater Sofa

H83 x W222 x D106cm Also available in pillow back

\*\*\*\*\*\*\*\*\*\*\*\*\*\*\*\*\*\*\*\*\*\*\*\*\*\*\*\*\*\*\*\*\*\*\*\*