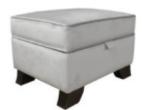

Twister Chair
H84 x W135 x D130cm

Twister Stool

H33 x W103 x D103cm

Loafer Stool
H45 x W104 x D82cm

Small Storage Stool H41 x W64 x D51cm