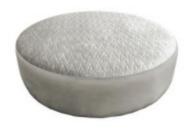

Twister Chair
H84 x W135 x D130cm

Twister Stool

H33 x W103 x D103cm

Loafer Stool
H45 x W104 x D82cm

Small Storage Stool H41 x W64 x D51cm