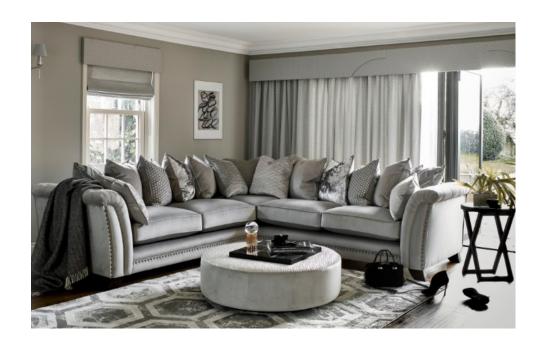

## Victoria — Sofa Range

A beautifully refined sofa with designer appeal. Carefully considered detailing throughout this classic shape ensures the Victoria range exudes charm and opulence.

- Pillow back and Standard Back available in 3C3, 3C1, 4-Seater, 3-Seater, 2-Seater and Snuggler
- Antique feet
- Studded detailing

Our sales assistants are fully trained on this range and will be happy to answer any questions in-store and online.

**3C3 Corner Sofa** 

H83 x W287 x D287cm Also available in standard back

H83 x W287 x D221cm Also available in pillow back