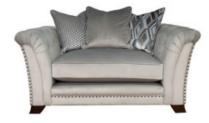

2 Seater Sofa

H83 x W201 x D106cm
Also available in standard back

Snuggler

H83 x W169 x D106cm Also available in standard back

Accent Chair

H102 x W82 x D90cm

**Standard Chair** 

H83 x W130 x D106cm