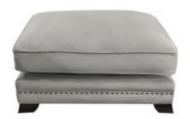

Twister Chair
H84 x W135 x D130cm

Twister Stool

H33 x W103 x D103cm

Loafer Stool
H45 x W104 x D82cm

Small Storage Stool H41 x W64 x D51cm