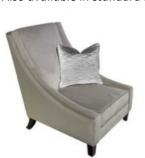

assic shape ensures the Victoria range exudes charm and opulence.

- Pillow back and Standard Back available in 3C3, 3C1, 4-Seater, 3-Seater, 2-Seater and Snuggler
- Antique feet
- Studded detailing

Our sales assistants are fully trained on this range and will be happy to answer any questions in-store and online.





**3C3 Corner Sofa** 

H83 x W287 x D287cm Also available in standard back



H83 x W287 x D221cm Also available in pillow back



4 Seater Split Sofa

H83 x W274 x D106cm Also available in standard back

3 Seater Sofa

H83 x W222 x D106cm Also available in pillow back



\*\*\*\*\*\*\*\*\*\*\*\*\*\*\*\*\*\*\*\*\*\*\*\*\*\*\*\*\*\*\*\*\*\*\*\*

2 Seater Sofa

H83 x W201 x D106cm
Also available in standard back



Snuggler

H83 x W169 x D106cm Also available in standard back



Accent Chair

H102 x W82 x D90cm



**Standard Chair** 

H83 x W130 x D106cm



Throne Chair

H102 x W82 x D90cm

www.caseys.ie www.caseys.ie