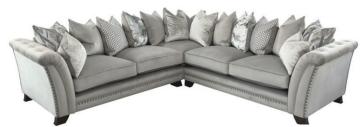

## Victoria — Sofa Range

A beautifully refined sofa with designer appeal. Carefully considered detailing throughout this classic shape ensures the Victoria range exudes charm and opulence.

- Pillow back and Standard Back available in 3C3, 3C1, 4-Seater, 3-Seater, 2-Seater and Snuggler
- Antique feet
- Studded detailing

Our sales assistants are fully trained on this range and will be happy to answer any questions in-store and online.

**3C3 Corner Sofa** 

H83 x W287 x D287cm Also available in standard back

H83 x W287 x D221cm Also available in pillow back