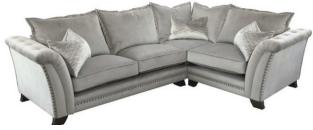

## Victoria — Sofa Range

A beautifully refined sofa with designer appeal. Carefully considered detailing throughout this classic shape ensures the Victoria range exudes charm and opulence.

- Pillow back and Standard Back available in 3C3, 3C1, 4-Seater, 3-Seater, 2-Seater and Snuggler
- Antique feet
- Studded detailing

Our sales assistants are fully trained on this range and will be happy to answer any questions in-store and online.

**3C3 Corner Sofa** 

H83 x W287 x D287cm Also available in standard back

H83 x W287 x D221cm Also available in pillow back