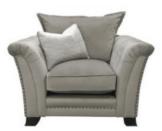

2 Seater Sofa

H83 x W201 x D106cm
Also available in standard back

Snuggler

H83 x W169 x D106cm Also available in standard back

Accent Chair

H102 x W82 x D90cm

**Standard Chair** 

H83 x W130 x D106cm