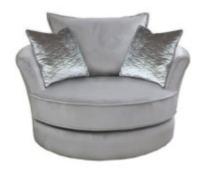

Twister Chair
H84 x W135 x D130cm

Twister Stool

H33 x W103 x D103cm

Loafer Stool
H45 x W104 x D82cm

Small Storage Stool H41 x W64 x D51cm