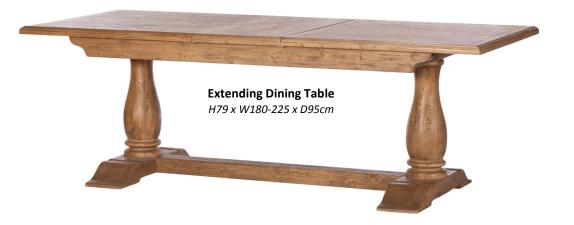

## **Vintage Classic** — Dining Range

Beautifully crafted in timeless refectory style, the solid spruce pieces that comprise the Vintage Classic dining collection bring a fresh air of natural elegance to any living space.

- · Made from solid spruce timbers with natural grain and characteristics.
- · Beautiful bevelled edges with carefully-carved detail.
- · Carved central columns with pedestal legs.
- · Sumptuous seat padding with buttoned back.
- · Brushed bronze handles and details.
- · Decorative calligraphic script in drawers and Admiral chair back.