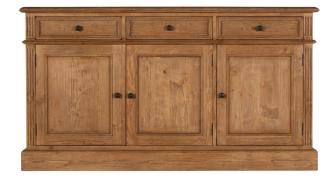

Our Sales Assistants are fully trained on this range so feel free to ask them any questions in-store or online.

Wide Sideboard H85 x W155 x D48cm

Harriet Dining Chair H104 x W51 x D63cm

Admiral Dining Chair