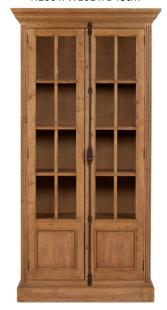

Coffee Table
H45 x W130 x D80cm

CASEYS

Grand Bookcase
H200 x W206 x D38cm

Display Cabinet
H200 x W101 x D48cm