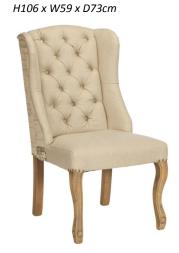

Our Sales Assistants are fully trained on this range so feel free to ask them any questions in-store or online.

Wide Sideboard H85 x W155 x D48cm

Harriet Dining Chair H104 x W51 x D63cm

Admiral Dining Chair