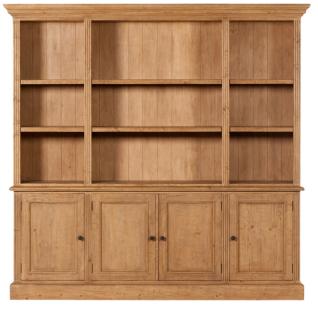

Coffee Table
H45 x W130 x D80cm

CASEYS

Grand Bookcase
H200 x W206 x D38cm

Display Cabinet
H200 x W101 x D48cm