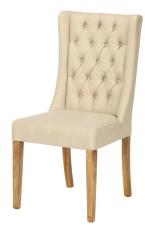

- · Made from solid spruce timbers with natural grain and characteristics.
- · Beautiful bevelled edges with carefully-carved detail.
- · Carved central columns with pedestal legs.
- · Sumptuous seat padding with buttoned back.
- · Brushed bronze handles and details.
- · Decorative calligraphic script in drawers and Admiral chair back.

Our Sales Assistants are fully trained on this range so feel free to ask them any questions in-store or online.

Wide Sideboard H85 x W155 x D48cm

Harriet Dining Chair H104 x W51 x D63cm

Admiral Dining Chair