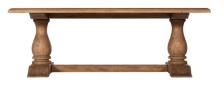

Coffee Table
H45 x W130 x D80cm

CASEYS

Grand Bookcase
H200 x W206 x D38cm

Display Cabinet
H200 x W101 x D48cm