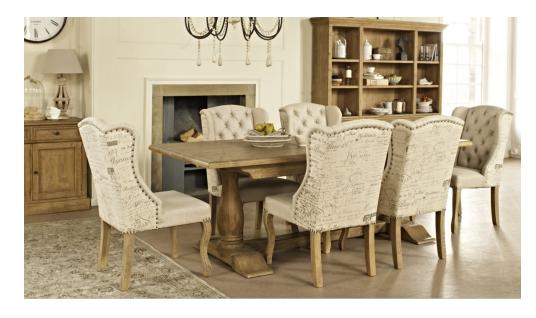

## **Vintage Classic** — Dining Range

Beautifully crafted in timeless refectory style, the solid spruce pieces that comprise the Vintage Classic dining collection bring a fresh air of natural elegance to any living space.

- · Made from solid spruce timbers with natural grain and characteristics.
- · Beautiful bevelled edges with carefully-carved detail.
- · Carved central columns with pedestal legs.
- · Sumptuous seat padding with buttoned back.
- · Brushed bronze handles and details.
- · Decorative calligraphic script in drawers and Admiral chair back.

Our Sales Assistants are fully trained on this range so feel free to ask them any questions in-store or online.

Wide Sideboard H85 x W155 x D48cm

Harriet Dining Chair H104 x W51 x D63cm

Admiral Dining Chair