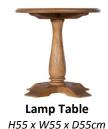

Coffee Table
H45 x W130 x D80cm

CASEYS

Grand Bookcase
H200 x W206 x D38cm

Display Cabinet
H200 x W101 x D48cm