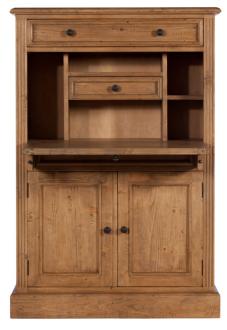

assic** — Dining Range

Beautifully crafted in timeless refectory style, the solid spruce pieces that comprise the Vintage Classic dining collection bring a fresh air of natural elegance to any living space.

- · Made from solid spruce timbers with natural grain and characteristics.
- · Beautiful bevelled edges with carefully-carved detail.
- · Carved central columns with pedestal legs.
- · Sumptuous seat padding with buttoned back.
- · Brushed bronze handles and details.
- · Decorative calligraphic script in drawers and Admiral chair back.

Our Sales Assistants are fully trained on this range so feel free to ask them any questions in-store or online.





Wide Sideboard H85 x W155 x D48cm



Harriet Dining Chair H104 x W51 x D63cm



Admiral Dining Chair



**Bureau** H133 x W90 x D40cm



www.caseys.ie www.caseys.ie