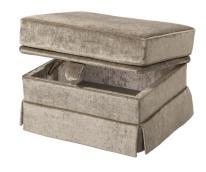

**Chair** *H100 x W111 x D101cm* 

Harrington Storage Box H44 x W65 x D54cm

Harrington Banquette H41 x W62 x D52cm

CASEYS

www.caseys.ie

Cork 65 Oliver Plunkett St. Cork, 021-4270393 **Limerick**Raheen Roundabout, Limerick,
061-307070