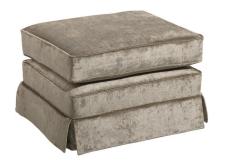

**Chair** *H100 x W111 x D101cm* 

Harrington Storage Box H44 x W65 x D54cm

Harrington Banquette H41 x W62 x D52cm

CASEYS

www.caseys.ie

Cork 65 Oliver Plunkett St. Cork, 021-4270393 **Limerick**Raheen Roundabout, Limerick,
061-307070