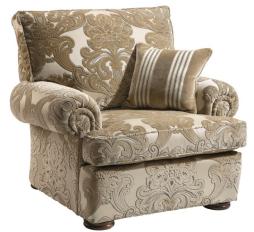

## Waldorf

**Living Spec** 

**3 Seater Sofa** H100 x W228 x D98cm

Waldorf— Living Spec

Rolled arms and sumptuous seating make an elegant showpiece of the Waldorf range, a timeless design tailored to premium home comfort and a strong sense of traditional style.

Coil-spring fibre-filled seating meets the wide range of fabric and foot options for a collection that can be customised to suit your style and comfort needs.

Our Sales Assistants are fully trained on this range so feel free to ask them any questions in-store or online.