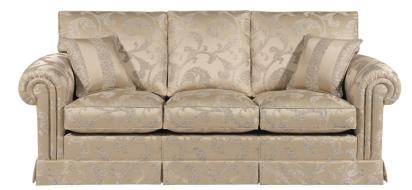

## Waldorf

**Living Spec** 

**3 Seater Sofa** H100 x W228 x D98cm

Waldorf— Living Spec

Rolled arms and sumptuous seating make an elegant showpiece of the Waldorf range, a timeless design tailored to premium home comfort and a strong sense of traditional style.