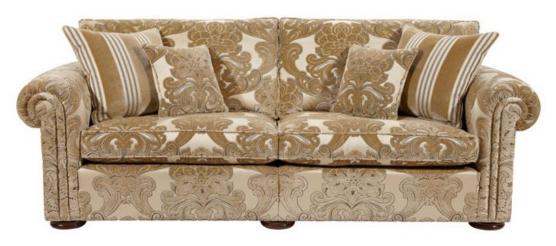

Grand Sofa (split)
H92 x W244 x D110cm

**2 Seater Sofa** H100 x W168 x D98cm

www.caseys.ie www.caseys.ie