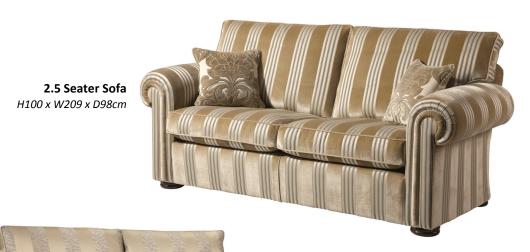

Grand Sofa (split)
H92 x W244 x D110cm

**2 Seater Sofa** H100 x W168 x D98cm

www.caseys.ie www.caseys.ie