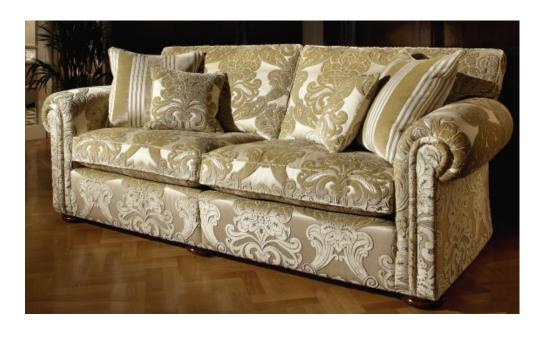

## Waldorf

**Living Spec** 

**3 Seater Sofa** H100 x W228 x D98cm

Waldorf— Living Spec

Rolled arms and sumptuous seating make an elegant showpiece of the Waldorf range, a timeless design tailored to premium home comfort and a strong sense of traditional style.

Coil-spring fibre-filled seating meets the wide range of fabric and foot options for a collection that can be customised to suit your style and comfort needs.

Our Sales Assistants are fully trained on this range so feel free to ask them any questions in-store or online.

Grand Sofa (split)
H92 x W244 x D110cm

**2 Seater Sofa** H100 x W168 x D98cm

www.caseys.ie www.caseys.ie