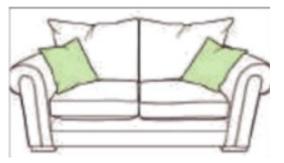

## Walton— Living Range

Oozing with glamour and style, the Walton is sure to be a show stopper. With classic scroll arms and comfortable upholstered cushions the Walton is wonderful to sit back and relax in after a long day. Available in pillow back or standard back, meet the perfect sofa for you.

- Duck feather filled Scatters
- Foam filled Seat cushions or wonderful support
- Upholstered classic scroll arms

Our Sales Assistants are fully trained on this range so feel free to ask them any questions in-store or online.