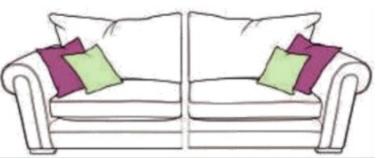

## Walton— Living Range

Oozing with glamour and style, the Walton is sure to be a show stopper. With classic scroll arms and comfortable upholstered cushions the Walton is wonderful to sit back and relax in after a long day. Available in pillow back or standard back, meet the perfect sofa for you.

- Duck feather filled Scatters
- Foam filled Seat cushions or wonderful support
- Upholstered classic scroll arms

Our Sales Assistants are fully trained on this range so feel free to ask them any questions in-store or online.