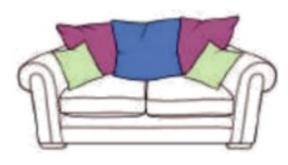

## Walton— Living Range

Oozing with glamour and style, the Walton is sure to be a show stopper. With classic scroll arms and comfortable upholstered cushions the Walton is wonderful to sit back and relax in after a long day. Available in pillow back or standard back, meet the perfect sofa for you.

- Duck feather filled Scatters
- Foam filled Seat cushions or wonderful support
- Upholstered classic scroll arms

Our Sales Assistants are fully trained on this range so feel free to ask them any questions in-store or online.