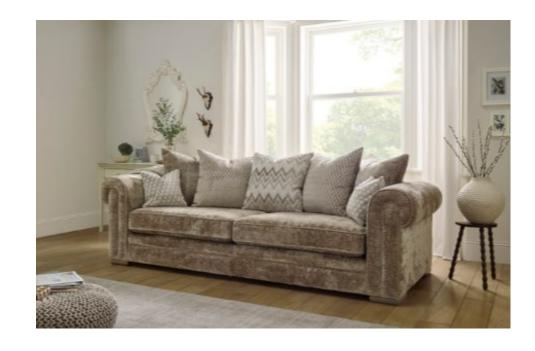

## Walton

Living Range

## Walton— Living Range

Oozing with glamour and style, the Walton is sure to be a show stopper. With classic scroll arms and comfortable upholstered cushions the Walton is wonderful to sit back and relax in after a long day. Available in pillow back or standard back, meet the perfect sofa for you.

- Duck feather filled Scatters
- Foam filled Seat cushions or wonderful support
- Upholstered classic scroll arms

Our Sales Assistants are fully trained on this range so feel free to ask them any questions in-store or online.