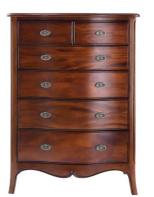

D45cm Large H63 x W67 x D45cm



#### **Wall Mirror**

H95 x W110 x D4cm



# CASEYS

www.caseys.ie

Cork

65 Oliver Plunkett St. Cork,

021-4270393

#### Limerick

Raheen Roundabout, Limerick,

061-307070



### Welby

Bedroom Range





### **Welby** — Bedroom Range

A truly luxurious collection of handmade bedroom furniture crafted using only the finest solid mahogany and veneers.

Complete with hand carved detailing, beautiful solid brass handles aged with silver patina, dovetailed joints and a hand waxed finish, this range is an undeniable statement of quality.

Our Sales Assistants are fully trained on this range so feel free to ask them any questions in-store or online.

# CASEYS





**Dressing Table With Mirror** 

H155 x W109 x D50cm





**Dressing Stool** 

H50 x W46 x D40cm



**Cheval Mirror** 

H173 x W47 x D44cm





**Double Wardrobe** 

H220 x W125 x D62cm



5 Drawer chest

H99 x W90 x D49cm



www.caseys.ie