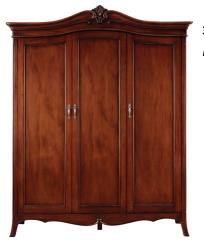

**3 Door Wardrobe** 

H220 x W177 x D62cm

**Dressing Chest** 

H84 x W140 x D49cm