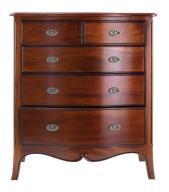

w.caseys.ie

Cork

65 Oliver Plunkett St. Cork,

021-4270393

#### Limerick

Raheen Roundabout, Limerick,

061-307070



### Welby

Bedroom Range





### **Welby** — Bedroom Range

A truly luxurious collection of handmade bedroom furniture crafted using only the finest solid mahogany and veneers.

Complete with hand carved detailing, beautiful solid brass handles aged with silver patina, dovetailed joints and a hand waxed finish, this range is an undeniable statement of quality.

Our Sales Assistants are fully trained on this range so feel free to ask them any questions in-store or online.

# CASEYS





**Dressing Table With Mirror** 

H155 x W109 x D50cm





**Dressing Stool** 

H50 x W46 x D40cm



**Cheval Mirror** 

H173 x W47 x D44cm





**Double Wardrobe** 

H220 x W125 x D62cm



5 Drawer chest

H99 x W90 x D49cm



www.caseys.ie