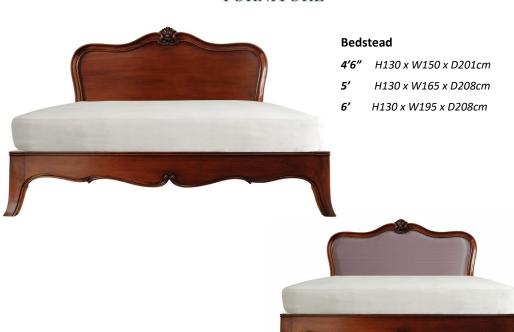

**3 Door Wardrobe** 

H220 x W177 x D62cm

**Dressing Chest** 

H84 x W140 x D49cm

H220 x W125 x D62cm

5 Drawer chest

H99 x W90 x D49cm

www.caseys.ie