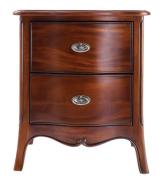

**3 Door Wardrobe** 

H220 x W177 x D62cm



**Dressing Chest** 

H84 x W140 x D49cm

#### **Bedside Cabinet**

Small H63 x W55 x D45cm Large H63 x W67 x D45cm



#### **Wall Mirror**

H95 x W110 x D4cm



# CASEYS

www.caseys.ie

Cork

65 Oliver Plunkett St. Cork,

021-4270393

#### Limerick

Raheen Roundabout, Limerick,

061-307070



### Welby

Bedroom Range





### **Welby** — Bedroom Range

A truly luxurious collection of handmade bedroom furniture crafted using only the finest solid mahogany and veneers.

Complete with hand carved detailing, beautiful solid brass handles aged with silver patina, dovetailed joints and a hand waxed finish, this range is an undeniable statement of quality.

Our Sales Assistants are fully trained on this range so feel free to ask them any questions in-store or online.

# CASEYS





**Dressing Table With Mirror** 

H155 x W109 x D50cm





**Dressing Stool** 

H50 x W46 x D40cm



**Cheval Mirror** 

H173 x W47