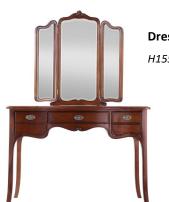

# CASEYS

**Dressing Table With Mirror** 

H155 x W109 x D50cm

**Dressing Stool** 

H50 x W46 x D40cm

**Cheval Mirror** 

H173 x W47 x D44cm

**Double Wardrobe** 