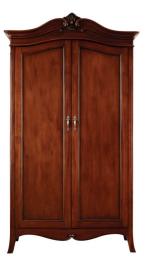

# CASEYS

**Dressing Table With Mirror** 

H155 x W109 x D50cm

**Dressing Stool** 

H50 x W46 x D40cm

**Cheval Mirror** 

H173 x W47 x D44cm

**Double Wardrobe** 