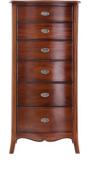

### **Bedside Cabinet**

Small H63 x W55 x D45cm Large H63 x W67 x D45cm



#### **Wall Mirror**

H95 x W110 x D4cm



# CASEYS

www.caseys.ie

Cork

65 Oliver Plunkett St. Cork,

021-4270393

#### Limerick

Raheen Roundabout, Limerick,

061-307070



### Welby

Bedroom Range





### **Welby** — Bedroom Range

A truly luxurious collection of handmade bedroom furniture crafted using only the finest solid mahogany and veneers.

Complete with hand carved detailing, beautiful solid brass handles aged with silver patina, dovetailed joints and a hand waxed finish, this range is an undeniable statement of quality.

Our Sales Assistants are fully trained on this range so feel free to ask them any questions in-store or online.

# CASEYS





**Dressing Table With Mirror** 

H155 x W109 x D50cm





**Dressing Stool** 

H50 x W46 x D40cm



**Cheval Mirror** 

H173 x W47 x D44cm





**Double Wardrobe** 

H220 x W125 x D62cm



5 Drawer chest

H99 x W90 x D49cm



www.caseys.ie