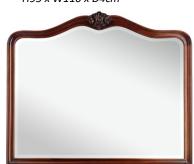

**3 Door Wardrobe** 

H220 x W177 x D62cm



**Dressing Chest** 

H84 x W140 x D49cm

#### **Bedside Cabinet**

Small H63 x W55 x D45cm Large H63 x W67 x D45cm



#### **Wall Mirror**

H95 x W110 x D4cm



# CASEYS

www.caseys.ie

Cork

65 Oliver Plunkett St. Cork,

021-4270393

#### Limerick

Raheen Roundabout, Limerick,

061-307070



### Welby

Bedroom Range





### **Welby** — Bedroom Range

A truly luxurious collection of handmade bedroom furniture crafted using only the finest solid mahogany and veneers.

Complete with hand carved detailing, beautiful solid brass handles aged with silver patina, dovetailed joints and a hand waxed finish, this range is an undeniable statement of quality.

Our Sales Assistants are fully trained on this range so feel free to ask them any questions in-store or online.

# CASEYS





**Dressing Table With Mirror** 

H155 x W109 x D50cm





**Dressing Stool** 

H50 x W46 x D40cm



**Cheval Mirror** 

H173 x W47 x D44cm





**Double Wardrobe** 

H220 x