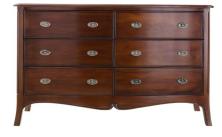

**3 Door Wardrobe** 

H220 x W177 x D62cm



**Dressing Chest** 

H84 x W140 x D49cm

#### **Bedside Cabinet**

Small H63 x W55 x D45cm Large H63 x W67 x D45cm



#### **Wall Mirror**

H95 x W110 x D4cm



# CASEYS

www.caseys.ie

Cork

65 Oliver Plunkett St. Cork,

021-4270393

#### Limerick

Raheen Roundabout, Limerick,

061-307070



### Welby

Bedroom Range





### **Welby** — Bedroom Range

A truly luxurious collection of handmade bedroom furniture crafted using only the finest solid mahogany and veneers.

Complete with hand carved detailing, beautiful solid brass handles aged with silver patina, dovetailed joints and a hand waxed finish, this range is an undeniable statement of quality.

Our Sales Assistants are fully trained on this range so feel free to ask them any questions in-store or online.

# CASEYS





**Dressing T