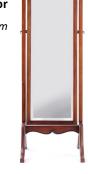

# CASEYS

**Dressing Table With Mirror** 

H155 x W109 x D50cm

**Dressing Stool** 

H50 x W46 x D40cm

**Cheval Mirror** 

H173 x W47 x D44cm

**Double Wardrobe** 