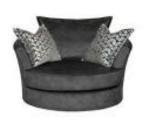

2 Seater Sofa H88 x W185 x D102cm

**Standard Chair** H88 x W115 x D102cm

**Twister Chair** H80 x W312 x D117cm

Snuggler H88 x W143 x D102cm

**Fixed Top Footstool** H35 x W92 x D92cm

www.caseys.ie www.caseys.ie