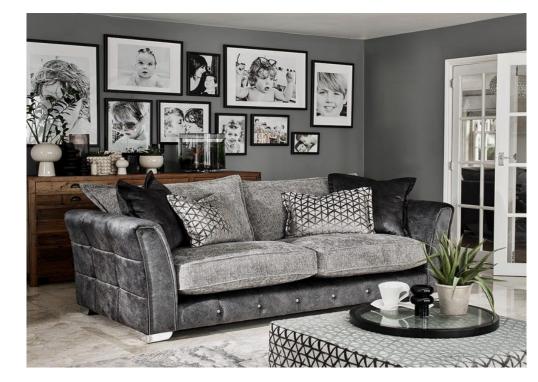

## Wesley — Sofa Range

Indulge in texture and comfort. Soft, contemporary contrasts meet touches of metallic detailing and geometric charm. A sophisticated sofa design for the modern family.

Shown in Dapple Moleskin with Hopsack Platinum. Alternative fabrics also available.

Our Sales Assistants are fully trained on this range so feel free to ask them any questions in-store or online.

4 Corner 4 Sofa H88 x W312 x 312cm

4 Seater Sofa H88 x W236 x D102cm

3 Seater Sofa H88 x W217 x D102cm