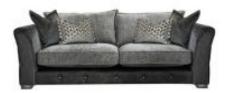

## Wesley — Sofa Range

Indulge in texture and comfort. Soft, contemporary contrasts meet touches of metallic detailing and geometric charm. A sophisticated sofa design for the modern family.

Shown in Dapple Moleskin with Hopsack Platinum. Alternative fabrics also available.

Our Sales Assistants are fully trained on this range so feel free to ask them any questions in-store or online.

4 Corner 4 Sofa H88 x W312 x 312cm

4 Seater Sofa H88 x W236 x D102cm

3 Seater Sofa H88 x W217 x D102cm