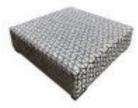

2 Seater Sofa H88 x W185 x D102cm

**Standard Chair** H88 x W115 x D102cm

**Twister Chair** H80 x W312 x D117cm

Snuggler H88 x W143 x D102cm

**Fixed Top Footstool** H35 x W92 x D92cm

www.caseys.ie www.caseys.ie