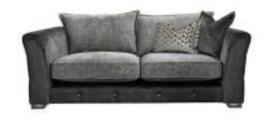

Our Sales Assistants are fully trained on this range so feel free to ask them any questions in-store or online.

4 Corner 4 Sofa H88 x W312 x 312cm

4 Seater Sofa H88 x W236 x D102cm

3 Seater Sofa H88 x W217 x D102cm

2 Seater Sofa H88 x W185 x D102cm

**Standard Chair** H88 x W115 x D102cm

**Twister Chair** H80 x W312 x D117cm

Snuggler H88 x W143 x D102cm

**Fixed Top Footstool** H35 x W92 x D92cm

www.caseys.ie www.caseys.ie