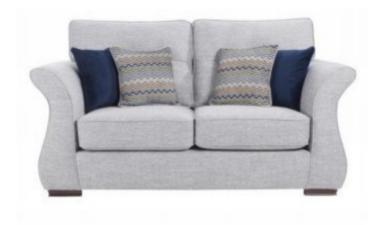

## **Woodland** — Living Range

The Woodland range is a softly subtle collection whose consummate craft ensures a suite to last. Its classic design and versatile colour and fabric allow the Indiana range to suit most interior styles, while remaining stylish and comfortable. The curvature of the arms give a fresh approach to the fabric sofa.

4 Seater Sofa

Dimensions: H97cm W231cm D97cm

3 Seater Sofa

Dimensions: H97cm W206cm D97cm

2 Seater Sofa
Dimensions: H97cm W180cm D97cm

Cuddler Chair
Dimensions: H97cm W142cm D97cm

Standard Chair
Dimensions: H97cm W99cm D97cm