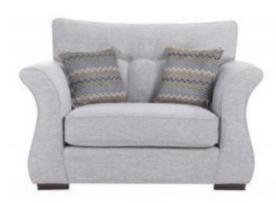

## **Woodland** — Living Range

The Woodland range is a softly subtle collection whose consummate craft ensures a suite to last. Its classic design and versatile colour and fabric allow the Indiana range to suit most interior styles, while remaining stylish and comfortable. The curvature of the arms give a fresh approach to the fabric sofa.

4 Seater Sofa

Dimensions: H97cm W231cm D97cm

3 Seater Sofa

Dimensions: H97cm W206cm D97cm

2 Seater Sofa
Dimensions: H97cm W180cm D97cm

Cuddler Chair
Dimensions: H97cm W142cm D97cm

Standard Chair
Dimensions: H97cm W99cm D97cm