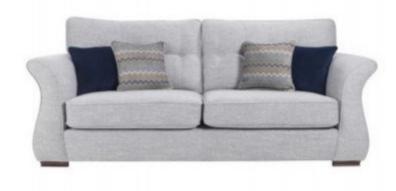

## **Woodland** — Living Range

The Woodland range is a softly subtle collection whose consummate craft ensures a suite to last. Its classic design and versatile colour and fabric allow the Indiana range to suit most interior styles, while remaining stylish and comfortable. The curvature of the arms give a fresh approach to the fabric sofa.

4 Seater Sofa

Dimensions: H97cm W231cm D97cm

3 Seater Sofa

Dimensions: H97cm W206cm D97cm

2 Seater Sofa
Dimensions: H97cm W180cm D97cm

Cuddler Chair
Dimensions: H97cm W142cm D97cm

Standard Chair
Dimensions: H97cm W99cm D97cm