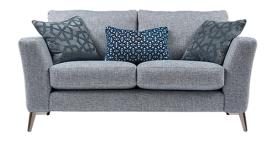

**2 Seater Sofa** *H87x W176 x D97cm* 

Cuddler Chair
H87x W140 x D97cm

Arm Chair
H87x W108 x D97cm

Swivel Accent Chair
H95x W85 x D90cm

**Designer Stool** *H36 x W80 x D80cm* 

Storage Stool H46 x W65 x D56cm