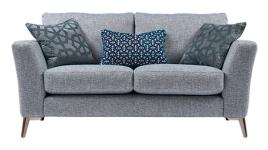

Our Sales Assistants are fully trained on this range so feel free to ask them any questions in-store or online.

**3 Seater Sofa** *H87x W228 x D97cm* 

**Feet Options** 

www.caseys.ie

**2.5 Seater** H87 x W202 x D97cm

**2 Seater Sofa** *H87x W176 x D97cm* 

Cuddler Chair
H87x W140 x D97cm

Arm Chair
H87x W108 x D97cm

Swivel Accent Chair
H95x W85 x D90cm

**Designer Stool** *H36 x W80 x D80cm* 

Storage Stool H46 x W65 x D56cm