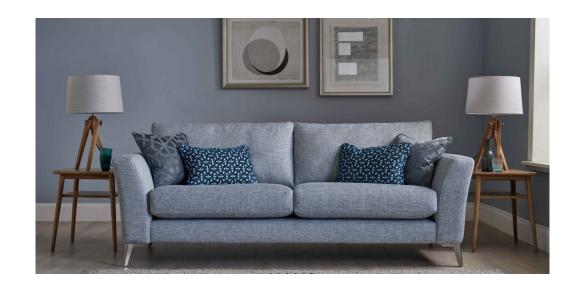

## **Archie**— Living Range

Meet Archie A range with smart modern details and lavish cushions which captures the unique inviting look. The Archie is a wonderful suite to chill out on after a long day.

- · Fully reversible fibre lumbar and scatter cushions.
- · Hollow pocketed fibre constructed backs
- An extensive range of fabrics & legs available

Our Sales Assistants are fully trained on this range so feel free to ask them any questions in-store or online.

**3 Seater Sofa** *H87x W228 x D97cm* 

**Feet Options** 

www.caseys.ie

**2.5 Seater** H87 x W202 x D97cm