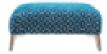

**2 Seater Sofa** *H87x W176 x D97cm* 

Cuddler Chair
H87x W140 x D97cm

Arm Chair
H87x W108 x D97cm

Swivel Accent Chair
H95x W85 x D90cm

**Designer Stool** *H36 x W80 x D80cm* 

Storage Stool H46 x W65 x D56cm