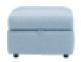

**2 Seater Sofa** *H87x W176 x D97cm* 

Cuddler Chair
H87x W140 x D97cm

Arm Chair
H87x W108 x D97cm

Swivel Accent Chair
H95x W85 x D90cm

**Designer Stool** *H36 x W80 x D80cm* 

Storage Stool H46 x W65 x D56cm