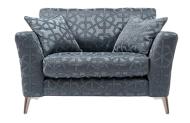

**2 Seater Sofa** *H87x W176 x D97cm* 

Cuddler Chair
H87x W140 x D97cm

Arm Chair
H87x W108 x D97cm

Swivel Accent Chair
H95x W85 x D90cm

**Designer Stool** *H36 x W80 x D80cm* 

Storage Stool H46 x W65 x D56cm