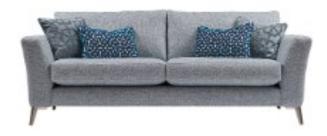

Our Sales Assistants are fully trained on this range so feel free to ask them any questions in-store or online.

**3 Seater Sofa** *H87x W228 x D97cm* 

**Feet Options** 

www.caseys.ie

**2.5 Seater** H87 x W202 x D97cm

**2 Seater Sofa** *H87x W176 x D97cm* 

Cuddler Chair
H87x W140 x D97cm

Arm Chair
H87x W108 x D97cm

Swivel Accent Chair
H95x W85 x D90cm

**Designer Stool** *H36 x W80 x D80cm* 

Storage Stool H46 x W65 x D56cm