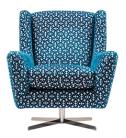

**2 Seater Sofa** *H87x W176 x D97cm* 

Cuddler Chair
H87x W140 x D97cm

Arm Chair
H87x W108 x D97cm

Swivel Accent Chair
H95x W85 x D90cm

**Designer Stool** *H36 x W80 x D80cm* 

Storage Stool H46 x W65 x D56cm