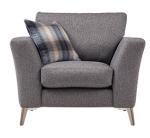

**2 Seater Sofa** *H87x W176 x D97cm* 

Cuddler Chair
H87x W140 x D97cm

Arm Chair
H87x W108 x D97cm

Swivel Accent Chair
H95x W85 x D90cm

**Designer Stool** *H36 x W80 x D80cm* 

Storage Stool H46 x W65 x D56cm